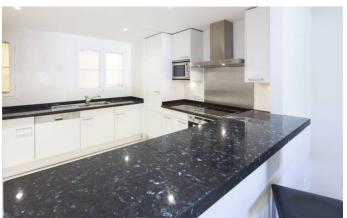

The exclusive house is offered furnished and has 135 m2 carried out with the highest qualities in materials and finishes, with interiors bathed by the magnificent natural light of the coast. It has been developed in 2 double bedrooms, 2 bathrooms, one of them being en suite, and a large space occupied by living room with fireplace and dining room next to which the fully equipped kitchen connected through practical American bar, a whole piece has been arranged with access to the fantastic covered terrace of 15m2 with beautiful views of the green surroundings of the Real Golf de Bendinat.

FEATURES:

-Furnished-Air conditioning, electric heating, marble floors, fireplace.-Kitchen equipped.-Terrace, parking, storage