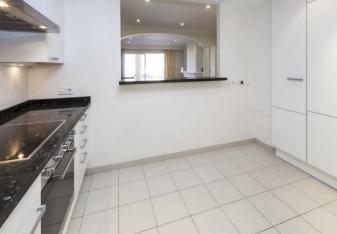

The exclusive house is offered furnished and has 135 m2 carried out with the highest qualities in materials and finishes, with interiors bathed by the magnificent natural light of the coast. It has been developed in 2 double bedrooms, 2 bathrooms, one of them being en suite, and a large space occupied by living room with fireplace and dining room next to which the fully equipped kitchen connected through practical American bar, a whole piece has been arranged with access to the fantastic covered terrace of 15m2 with beautiful views of the green surroundings of the Real Golf de Bendinat.

FEATURES:

-Furnished-Air conditioning, electric heating, marble floors, fireplace.-Kitchen equipped.-Terrace, parking, storage