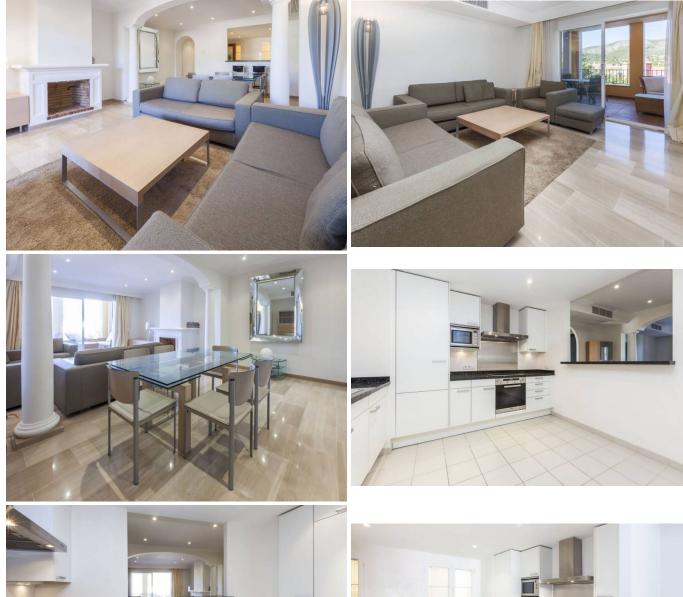

The exclusive house is offered furnished and has 135 m2 carried out with the highest qualities in materials and finishes, with interiors bathed by the magnificent natural light of the coast. It has been developed in 2 double bedrooms, 2 bathrooms, one of them being en suite, and a large space occupied by living room with fireplace and dining room next to which the fully equipped kitchen connected through practical American bar, a whole piece has been arranged with access to the fantastic covered terrace of 15m2 with beautiful views of the green surroundings of the Real Golf de Bendinat.

FEATURES:

-Furnished-Air conditioning, electric heating, marble floors, fireplace.-Kitchen equipped.-Terrace, parking, storage