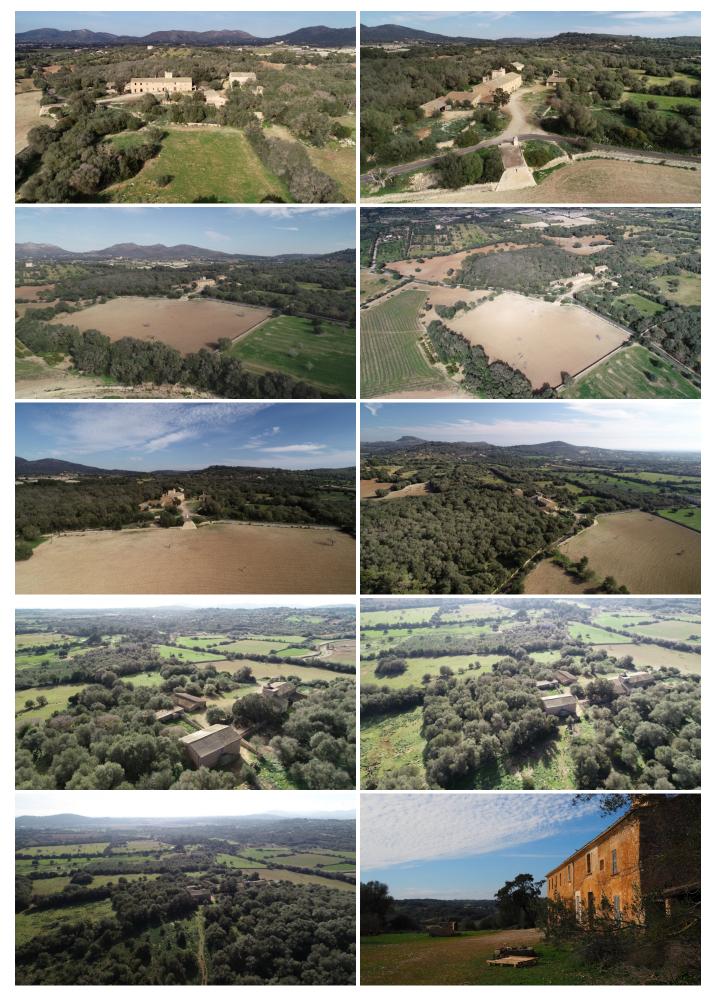

## Description

The breathtaking agricultural landscape bringing you at one with nature is a drawcard for this large expanse of 212,511 m2 land. The current property, which offers stunning views over the immense green valleys and mountains is 2053m2 built and has a buildability percentage of 6,227 m2 making this a fantastic opportunity to create something special.

The property is located a few kilometers from the town of Manacor, in the northeast of the Island, where you will find all amenities and services. This area is an enclave where almond, fig, olive and citrus trees grow in abundance.

The property is for reform and the land already has a agrotourism license so that you can build an exceptional and welcoming place for guests who will find the location the perfect spot from which to explore the different and varied landscapes of the beautiful island of Mallorca.

Features:

-License for agrotourism

Location:

- -Unobstructed mountain and valley views.
- -10 mins from Manacor.
- -20 mins to the beaches and coves.
- -40 mins to Palma.

Details Extras

I.B.I. 436 Living space 2053 Area plot 212511