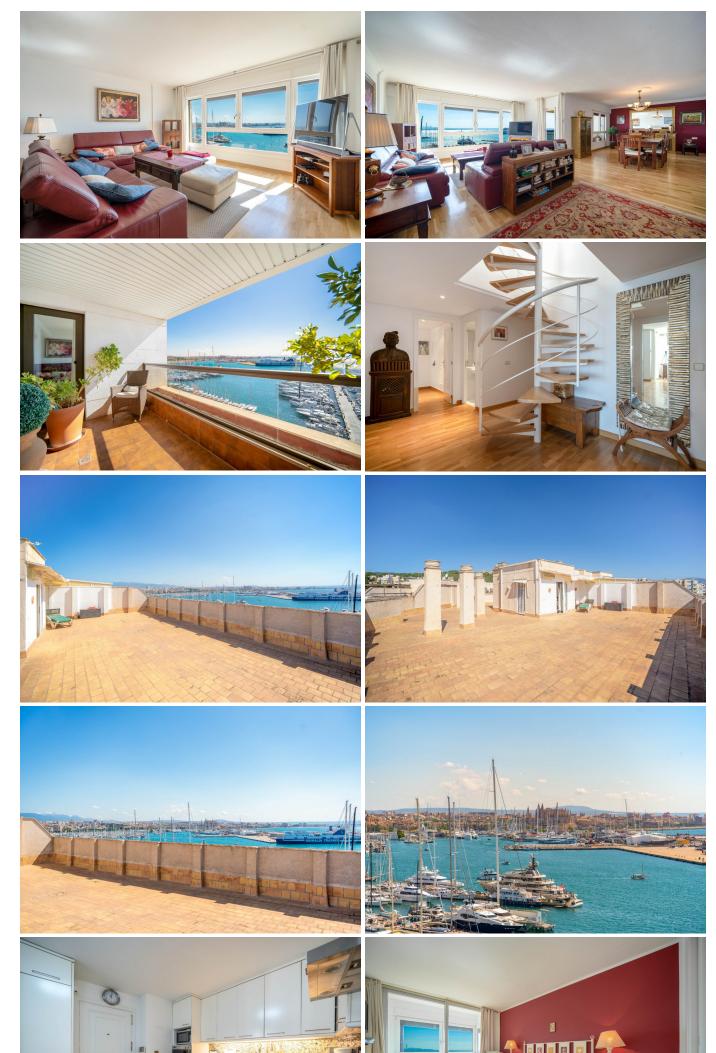

## Description

This impressive penthouse is located front line to Palma's Paseo Maritimo. Numerous shops, cafés, restaurants and all amenities such as banks and supermarkets can be found nearby as well as beaches, the city centre and the international airport of Mallorca.

The penthouse, of 182 m2, consists of a large living dining room with exit to a terrace on the ground floor, three bedrooms (could easily be divided and made into a 4th bedroom), three bathrooms, kitchen, plus a large roof terrace on the upper level of 180 m2 with spectacular 360° views.

The community is luxurious and elegant, with beautiful well maintained gardens and a large community swimming pool. The price also includes 3 parking spaces in the garage.

## LOCATION:

- -Sea and marina views.
- -Centre area, Paseo Marítimo, next to restaurants, next to marina, next to shops, 5 min. walk to the old town, all services around.

Details Extras

Bathrooms 3 Air conditioning