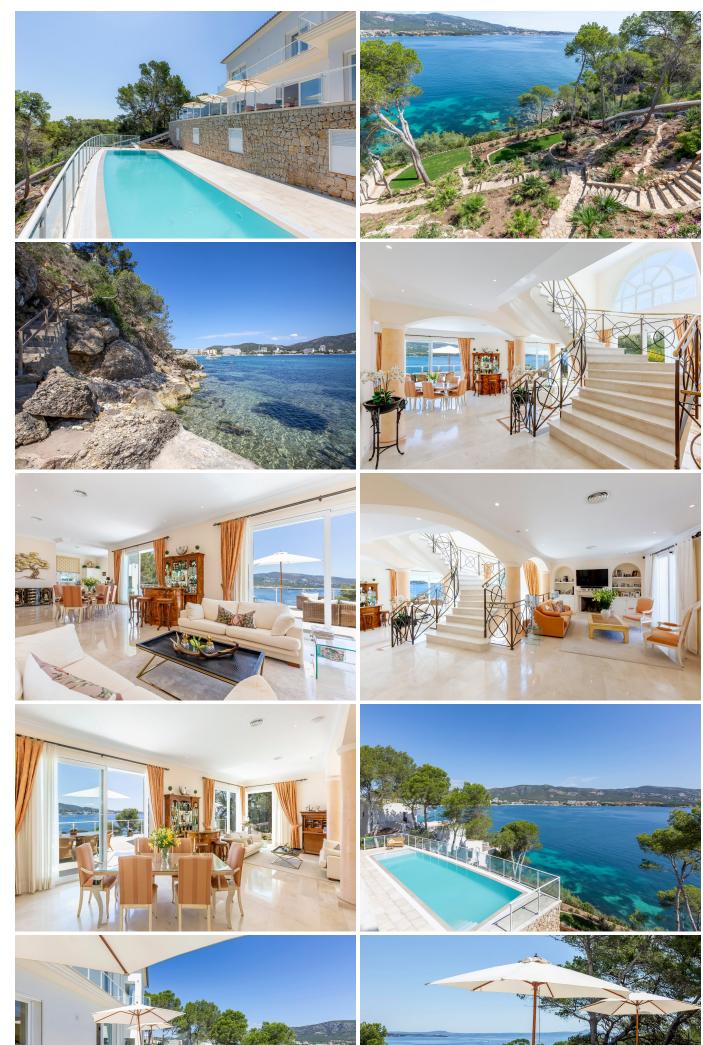

### Description

This villa is situated in a privileged seafront position in the residential area of Torrenova, only 5 minutes away from the beaches of Palmanova, the marina of Portals, several golf courses and only 10 minutes away from Palma.

The house enjoys spectacular views to the sea and the bay of Palma, and has a beautiful garden in front of the villa with a comfortable direct access to the sea with bathing area.

Built in 2000 and partially renovated in 2020, it comprises on the ground floor a spacious living/dining room with open kitchen, a utility room, a bedroom with bathroom en suite, a guest toilet and a garage. On the upper floor there is the master bedroom with bathroom en suite and dressing room, two further bedrooms (one of them with bathroom en suite), another bathroom, a storeroom and a large terrace. In addition, there is a separate guest flat with a bedroom/living room with bathroom and kitchen.

Outside there are numerous open and covered terraces, a beautiful, easy to maintain garden and a spectacular swimming pool.

Extras such as underfloor heating throughout the house, air conditioning hot/cold, kitchen with Miele appliances, alarm system, etc. complete this exclusive property.

### **FEATURES:**

- -Direct access to the sea
- -Air conditioning hot/cold and underfloor heating
- -Integrated kitchen equipped with Miele electrical appliances
- -Covered and uncovered terraces
- -Garage
- -Swimming pool
- -Guest flat

#### LOCATION:

-Front line to the sea, unobstructed views, sea views, 5 min.beach, close to golf courses, close to restaurants, close to shops, 10 min. to Palma.

Details

Double room 5

Bathrooms 5

Living space 487