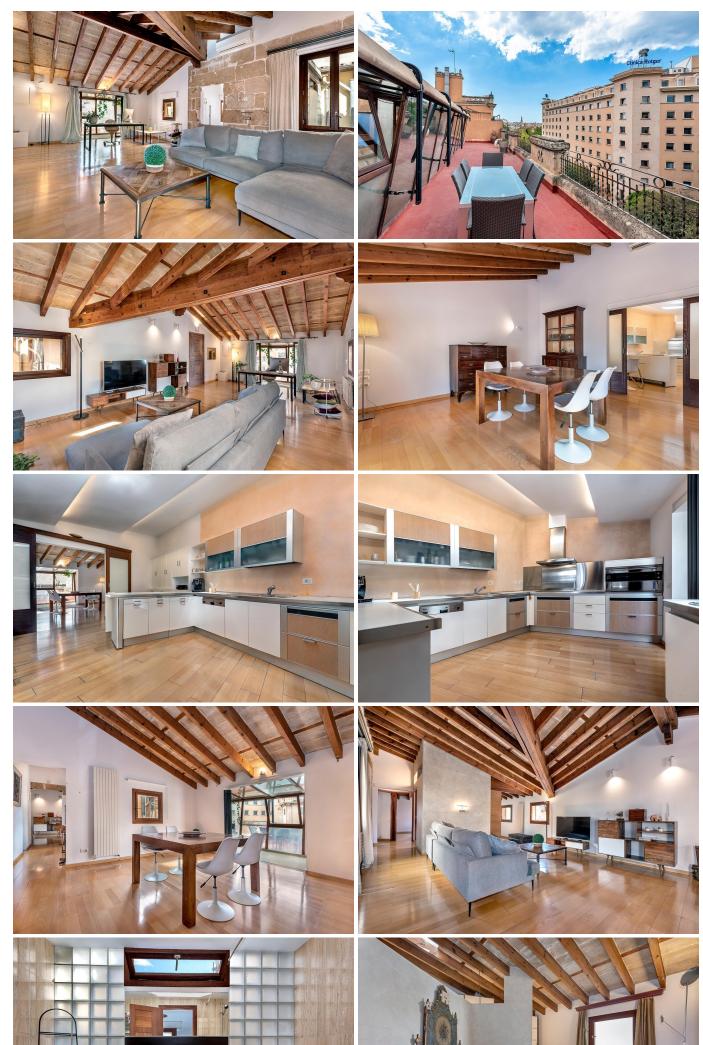

Located on the fourth floor of the historic building, from the flat we can enjoy incredible views of the entire city, which are even more spectacular from its privileged 50 m2 terrace. The penthouse has 257 m2 perfectly distributed, with 3 bedrooms and 3 bathrooms, two of them en suite. The living room, dining room and kitchen area are spacious, independent but connected, modern, cosy and luminous in equal parts. The restoration has been carried out using the island's own noble materials, which give the house a great personality, leaving the stone walls and the wood on the beamed ceilings visible, creating an atmosphere of wellbeing and warmth. An extraordinary property to enjoy all year round in a privileged location.

#### **CHARACTERISTICS:**

- -Air conditioning, heating by radiators, parquet floors, wooden ceilings, natural stone.
- -Equipped kitchen
- -Terrace, building with lift, private garage.