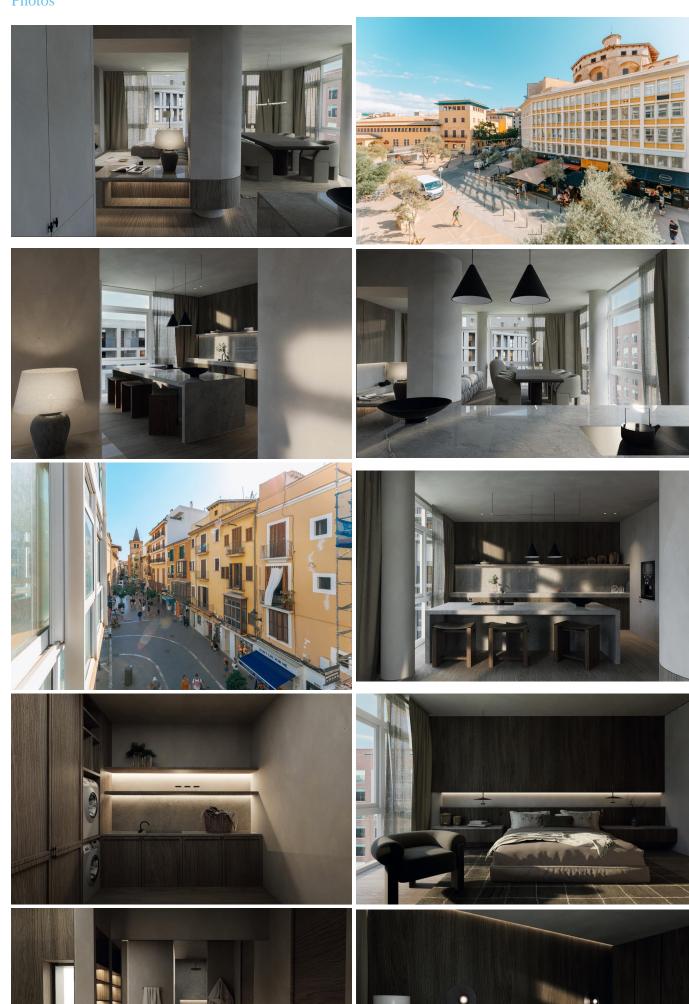

## Description

Large spaces flooded with light, open spaces and beautiful views of the historic centre of Palma is what this fabulous flat offers us, located next to the famous Mercado del Olivar and Calle San Miguel in Palma, an area in the heart of the city full of life and surrounded by 14th century buildings between streets that make up the centre of Palma's cultural and commercial life.

This very spacious flat has 176 m2 with a licence to convert it into the ideal home for those who wish to enjoy city life and the comforts of the centre, living in a flat with an unbeatable location and impressive lighting.

It has a project drawn up to carry out a reform that would result in a 3 or 4 bedroom home with a spacious living room, dining room and open plan kitchen, making the most of the light and views.

-IT HAS A LICENCE FOR CHANGE OF USE FROM OFFICE TO DWELLING.

## LOCATION:

-Central area of Palma, historic centre, next to shops, next to market, next to restaurants and cafes, next to all services.

Details Extras

Double room 3 Air conditioning

Bathrooms 3 Lift

Living space 176 Central heating