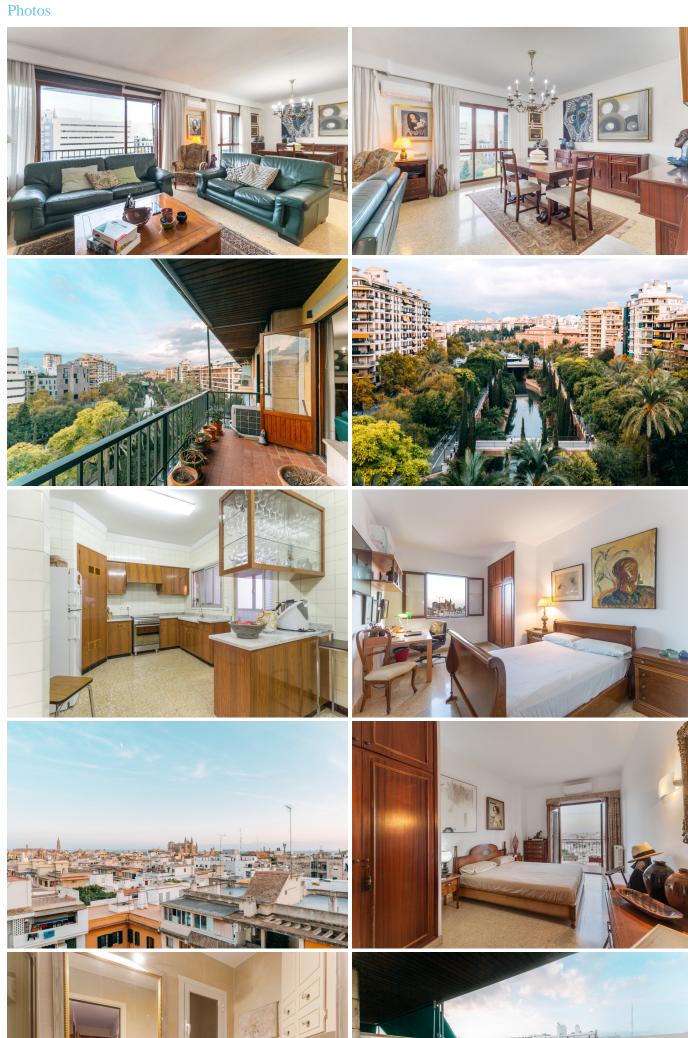

## Description

This spacious and bright flat is located in the heart of Palma's Paseo Mallorca, a unique location with the most innovative gastronomic offer of the city and next to Jaime III, one of the most important avenues of the city with first class shops. Santa Catalina is also within walking distance as well as the Paseo del Borne and the beautiful old town of Palma.

The large flat offers fabulous unobstructed views over the city with the cathedral and the sea in the background. It has 180 m2 of surface full of light and perfectly distributed in 5 bedrooms with built-in wardrobes as well as dressing room and 3 bathrooms. A spacious living-dining room with fireplace has direct access to the 20 m2 terrace from where you can admire the beautiful wooded area surrounding the Sa Riera stream. The kitchen is independently arranged and has a laundry area as well as another terrace in the back area.

Excellent flat of large dimensions in an exceptional location.

## LOCATION:

-Paseo Mallorca, clear views, all exterior, next to restaurants, next to shops and all services. Close to old town, close to yacht club.

Details Extras

Double room 5 Air conditioning
Bathrooms 3 Fitted wardrobes