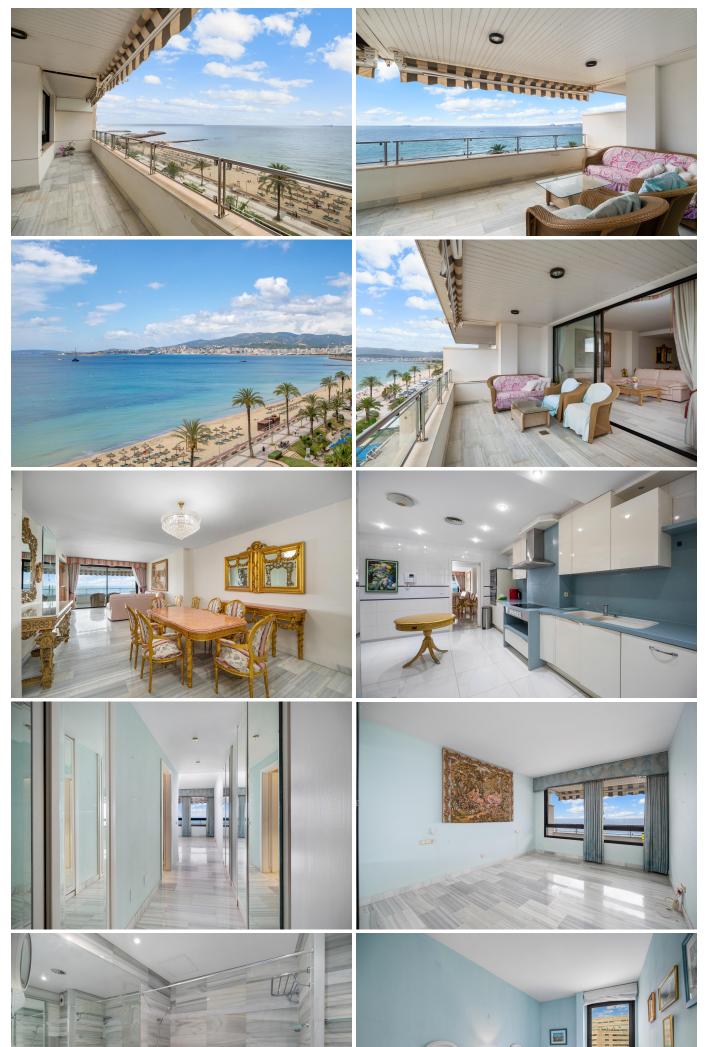

### Description

Located in the exclusive area of Portixol in Palma next to the port of the same name, with the beach at its feet as well as a wide selection of restaurants and only 15 minutes walking distance to the historic centre, is this excellent flat of large dimensions bathed in natural light. The magnificent views to the sea and the entire coastline of the bay of Palma that this property offers make you breathe summer all year round.

With a large terrace overlooking the sea, this exceptional flat has a surface area of 180 m2 distributed into 3 bedrooms with built-in wardrobes and 2 complete bathrooms, one of them en-suite, plus a guest toilet. The living-dining room occupies a large space open to the terrace through large windows that frame the beautiful sea views. The ample kitchen is independently arranged and has a laundry area.

The property forms part of a well-kept complex with two swimming pools, garden area, children's play area, paddle tennis court and 24-hour security. It also includes two underground parking spaces and storage room.

#### LOCATION:

-Sea views, unobstructed views, next to the beach, next to restaurants, close to shops, close to yacht club, 5 min. from Palma centre, 5 min. from the airport.