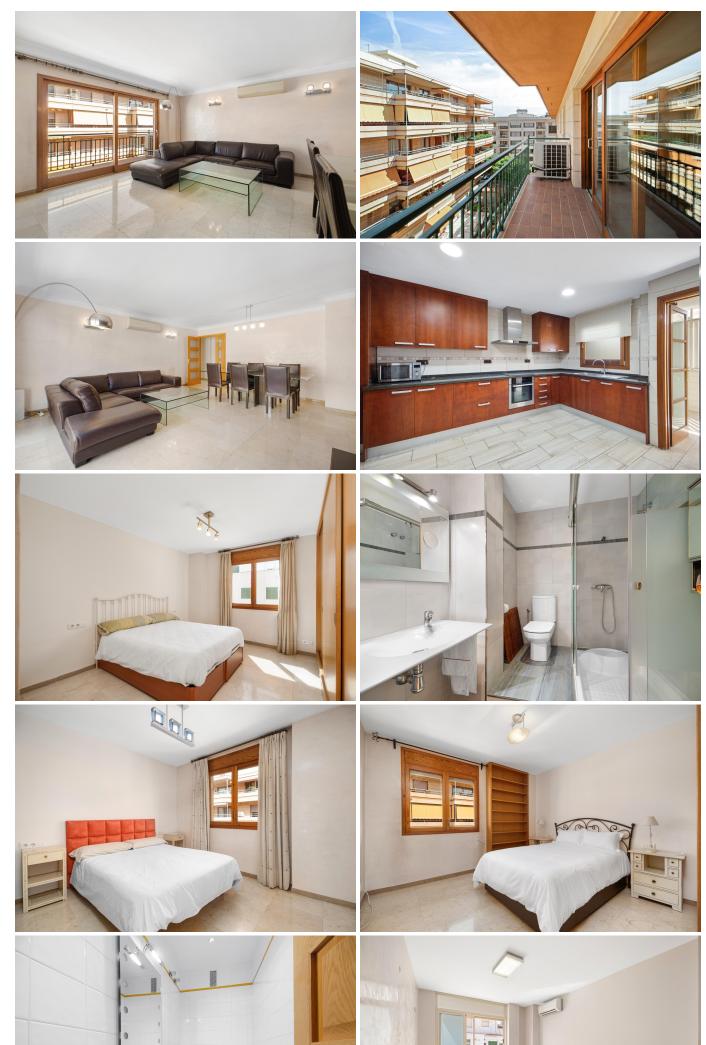

## Excellent and bright flat of large dimensions located in the centre of Palma.

| mage not fot nd or type unknown                                                                                                                                                                                                                                |                                                                                                            |
|----------------------------------------------------------------------------------------------------------------------------------------------------------------------------------------------------------------------------------------------------------------|------------------------------------------------------------------------------------------------------------|
| Price                                                                                                                                                                                                                                                          | Location                                                                                                   |
| 795.000 €                                                                                                                                                                                                                                                      | Centro-Casco Antiguo / Palma City / Centro                                                                 |
| Description                                                                                                                                                                                                                                                    |                                                                                                            |
| This magnificent flat with ample interior spaces is loc<br>next to the beautiful avenue of Jaime III which joins t<br>is frequented by the most international brands and the<br>necessary services for day to day life around it.                              | the Paseo Mallorca with the Paseo del Borne, which                                                         |
| The property is located on the top floor of a building excellent materials. It is developed in 136 m2 of surfatour bedrooms with built-in wardrobes, two spacious A spacious living-dining room has direct access to a fully equipped and with a laundry area. | ace with a great entrance of light and distributed in bathrooms (one of them en-suite) and a guest toilet. |
| It should be noted that the property has a garage and sprice.                                                                                                                                                                                                  | storage room in the same building included in the                                                          |
| FEATURES:                                                                                                                                                                                                                                                      |                                                                                                            |
| -Air conditioning, marble floors, fitted wardrobes, tw                                                                                                                                                                                                         | o balconies.                                                                                               |
| -Independent equipped kitchen                                                                                                                                                                                                                                  |                                                                                                            |
| -parking and storage room in the same building include                                                                                                                                                                                                         | ded in the price.                                                                                          |
| LOCATION:                                                                                                                                                                                                                                                      |                                                                                                            |

-Central area, next to restaurants, next to shops, next to all services, 5 min. walk to the historic centre.

Details

Double room 4

Bathrooms 3

Living space 136

Terrace area 5

Extras

Air conditioning

Fitted wardrobes

Lift

Laundry room