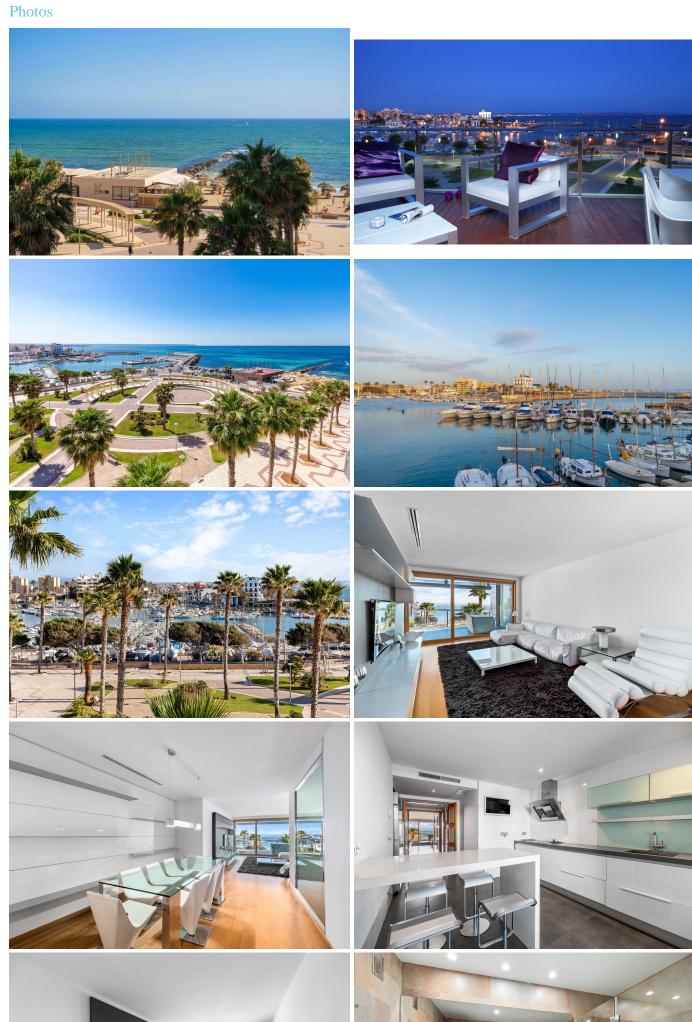

## Description

This spectacular apartment located on the seafront of Portixol combines all the modern comfort with a modern design open to the magnificent sea views that the house gives us, with the entire bay of Palma and the charming port as a real luxury setting. Moderna

The Portixol area is located in an excellent location within the capital of Mallorca, with the sea at its feet and just a 15-minute walk from the historic center of Palma. It has a wide selection of restaurants with the best Mediterranean cuisine and famous beach clubs sitting on the sand, as well as having direct access to the only sandy beach in Palma.

It is a spacious apartment with modern lines and spaces flooded by a large entrance of natural light, it has 230 m2 where top quality materials have been used. Moderna It is distributed in four large bedrooms with fitted wardrobes and the main one with a dressing area, three bathrooms, one of them en suite and a courtesy toilet. A single surface is occupied by the living-dining room, with large windows that allow a large entrance of light and that give us access to the fantastic terrace of 30 m2 with incredible sea views. The spacious kitchen is arranged independently, fully equipped and with laundry room in addition to having another rear terrace.

It should be noted that the house is part of an exclusive complex that offers us two magnificent communal swimming pools, a playground area, a paddle tennis court and 24-hour security as well as underground parking and storage room.

# LOCATION:

-Sea views, beachfront, close to restaurants, close to yacht club, close to port, close to shops, 5 min.from the airport, excellent access to all the road network.

Details Extras

Double room 4 Air conditioning
Bathrooms 4 Fitted wardrobes