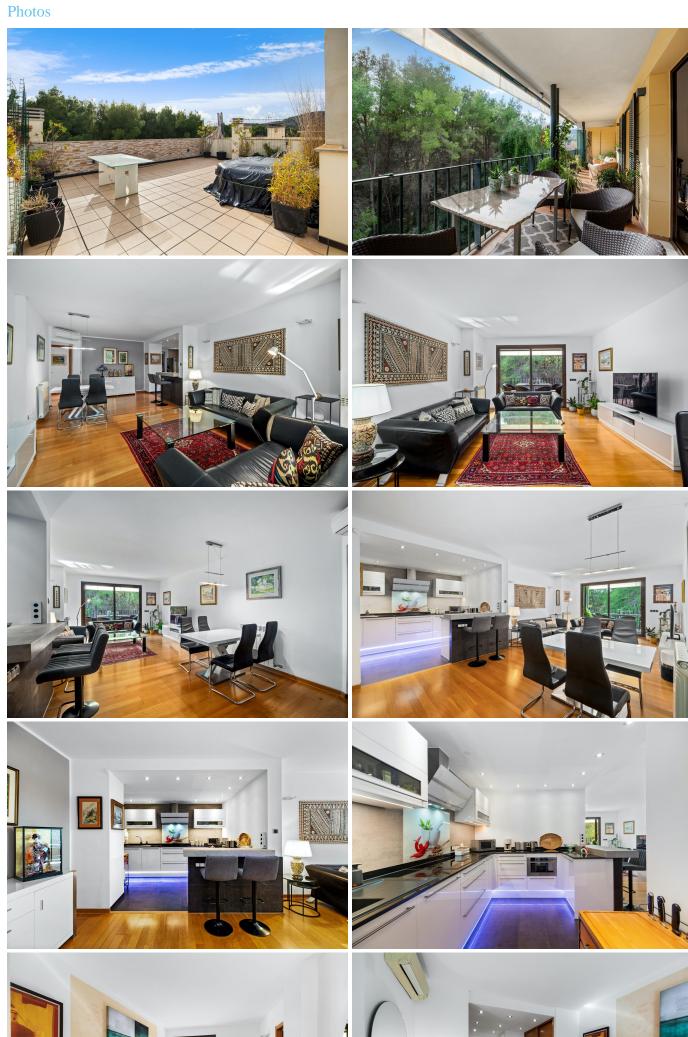

The 140 m2 property offers a pleasant terrace with views of the Bellver forest with access from the living room and access to the large private solarium of 54 m2 where you can create the ambience you wish to take advantage of the sun and the unobstructed views of the surrounding area surrounded by nature. It has been built with first class qualities and finishes with parquet flooring and central heating. It is distributed in 3 spacious bedrooms, with built-in wardrobes and 2 complete bathrooms, one of them en-suite. The living-dining room area is connected to the kitchen, which is fully furnished and opens up to the whole room through a breakfast bar.

The community to which the exclusive penthouse belongs has a large swimming pool and beautiful garden areas with sun and shade where to enjoy the marvellous Balearic climate. The property comes with parking space and storage room.

### Features:

- -Air conditioning hot/cold, central heating by radiators, fitted wardrobes, parquet flooring.
- -Fitted and equipped kitchen. It has a laundry area.
- -Private terrace and solarium, storage room, garage space, communal swimming pool, garden areas.