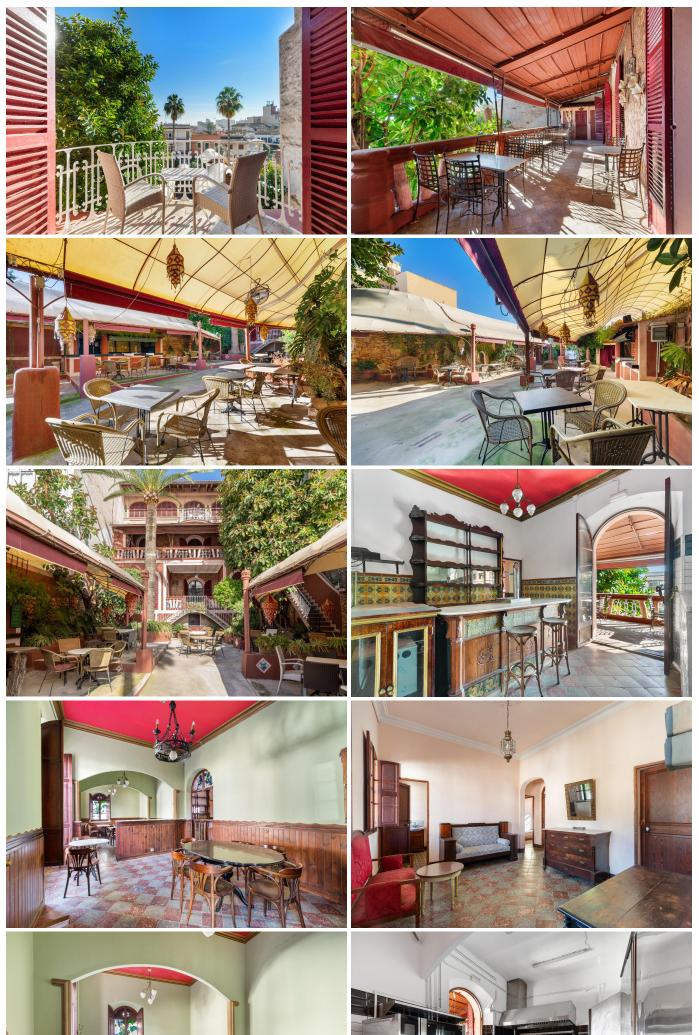

## Description

This old Majorcan house is located in the emblematic neighbourhood of El Terreno, a very special area of Palma which is also being reformed to become one of the most exclusive neighbourhoods of Palma, next to the Paseo Marítimo, and very close to the centre. It is also within walking distance to numerous restaurants, shops, hotels, and all services such as banks and supermarkets.

The house is spectacular, built at the beginning of the 20th century in modernist style by the prestigious architect Gaspar Bennazar. It stands out for its great hotel potential, as it has a capacity for 22 tourist places and a licence to start operating: it has a restaurant, many rooms, laundry rooms, reception, etc. There are also several lounges, living rooms, covered and uncovered terraces, beautiful gardens and many possibilities, the building is historic, with many details of traditional period architecture. There is also a large adjoining plot of land which is currently used as a car park, but could be used for other purposes such as a new building with more rooms and a swimming pool, etc.

In short, a real urban oasis. An excellent opportunity to acquire a building with a lot of charm in a unique neighbourhood such as El Terreno, to convert it into a hotel or a spectacular mansion just a few steps from the sea and the centre.

### CHARACTERISTICS:

Tourist places and hotel licence.Restaurant with professional kitchenTerraces, porches, garden, parking for several vehicles.