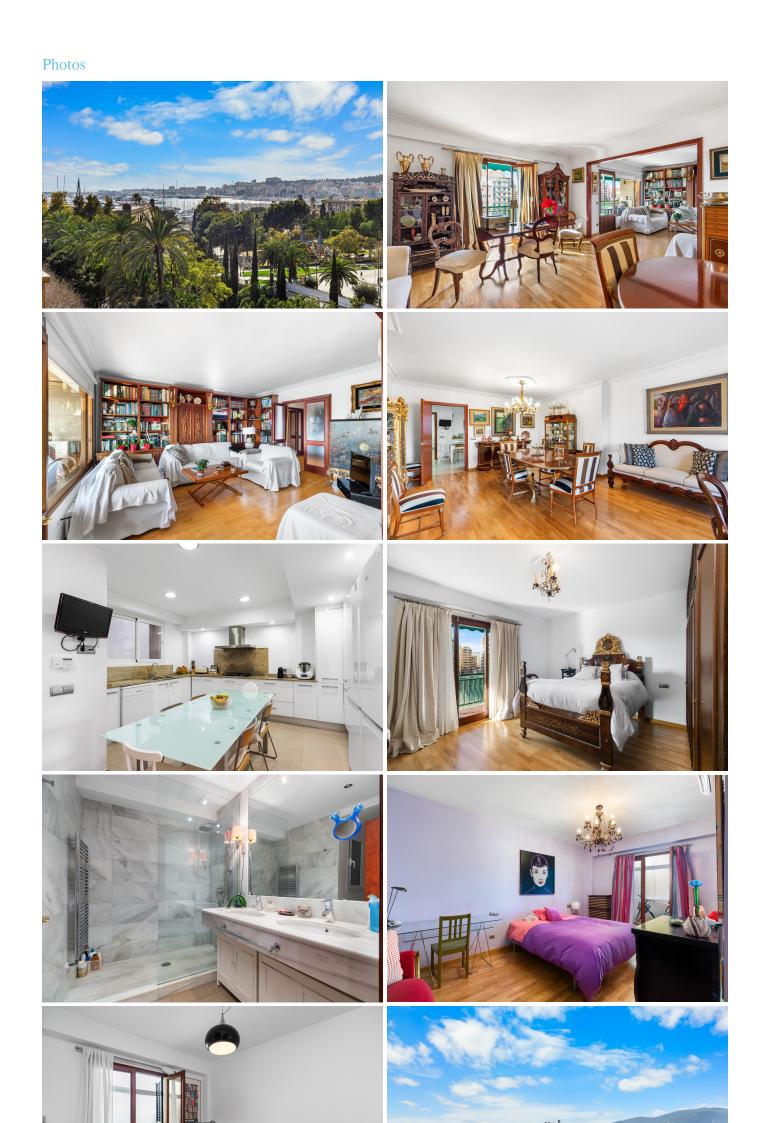

## Description

The exceptional location of this large apartment on the emblematic Paseo Mallorca where all the life of Palma resides a few steps from the historic center, together with spacious and bright interiors, make it an exceptional home where to reside all year round.

With stunning views of the entire coastline bordering the capital, with the sea, the port, the imposing cathedral and the Bellver Castle in the background, this magnificent apartment is located on an upper floor of a building with elevator and has 208 m<sup>2</sup> of surface carried out with high qualities and excellent materials.

It has 6 bedrooms equipped with fitted wardrobes, 5 doubles and one single and has 3 full bathrooms. The living room occupies a large space connected to the dining room, two rooms where we find a largeentrance of natural light and that gives us access to the generous terrace of 18 m2 where the views aremore spectacular. The bright kitchen is independent and is connected to the dining area as well as beingfully equipped and furnished and has a separate laundry area.