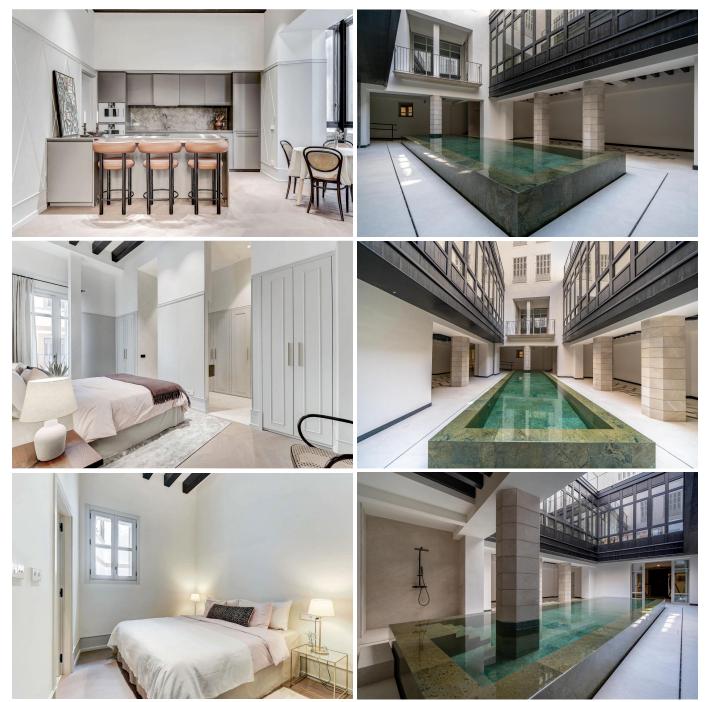

The property is marked by a large entrance of natural light that floods the rooms with high ceilings dressed with beautiful wooden beams. It has 123 m2 of living space, built to the highest quality standards, with air conditioning, underfloor heating and noble and natural materials that result in comfortable spaces with an elegant modern design while maintaining the aristocratic spirit with which the project was conceived. It has been distributed in 2 double bedrooms, with built-in wardrobes and a TV room, as well as 2 complete bathrooms. A single room houses the living room with fireplace, dining room and modern kitchen integrated as an open space with an aesthetic code in perfect union with the rest of the room.

The building offers an excellent outdoor swimming pool area with relaxation corners. It also has a guest flat that can be used for friends and family of the owners of the properties.

### FEATURES:

-Air conditioning hot/cold, underfloor heating, fitted wardrobes, fireplace, parquet floor, stone floor. -Open plan fitted kitchen.

-Community swimming pool, community garden, storage room, lift, solarium.