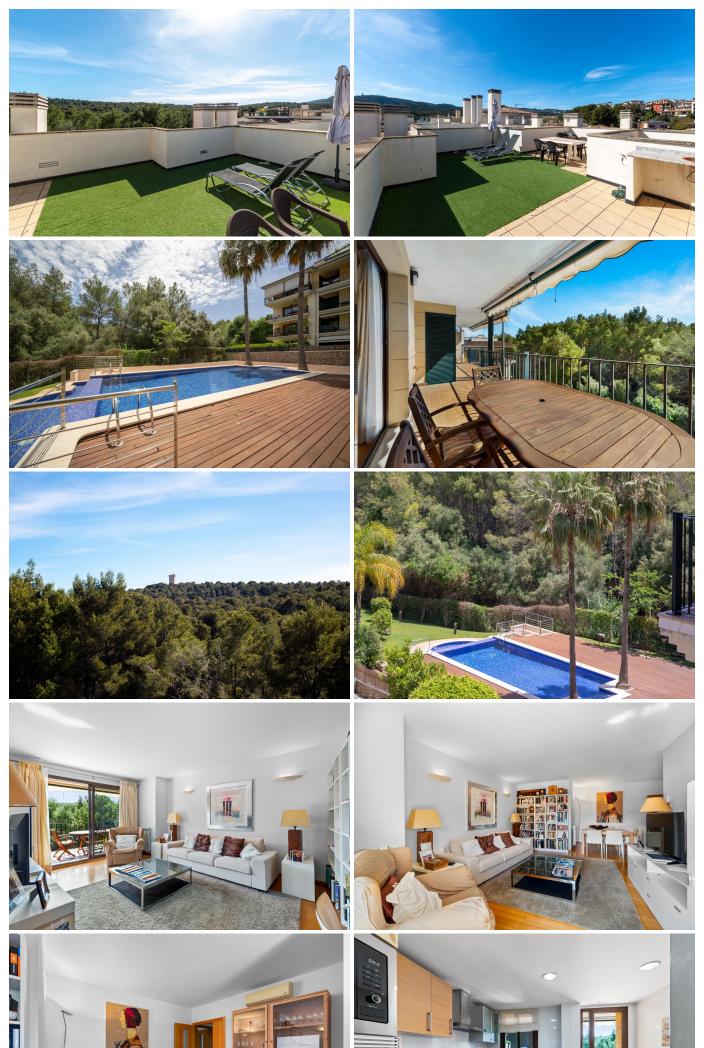

## Description

This excellent penthouse is located in the green residential area of Sa Teulera, a quiet and natural environment in Palma next to the Bellver forest, a few minutes from the city center and with unbeatable access to the entire road network.

The house has 149 m2 of surface with a great terrace on the ground floor and a fantastic solarium space of 47 m2, all with unobstructed views of the forest. High qualities have been used with parquet floors, air conditioning and central heating. It is distributed in three large bedrooms with fitted wardrobes and two full bathrooms, one of them en suite. The living room is a space with a large entrance of natural light and exit to the terrace. The kitchen is independent and is offered fully equipped, with laundry area.

It should be noted that the community to which this excellent penthouse belongs has a large swimming pool and beautiful garden areas, as well as parking and storage room.

## FEATURES:

-Air conditioning hot/ cold, heating radiators gas, parquet floors, climalit, fitted wardrobes, elevator.

-Independent equipped kitchen, laundry

-Private terrace and solarium, storage room, garage space

-Communal swimming pool, communal gardens

## LOCATION:

-unobstructed views of the forest, close to restaurants and shops, next to schools, a few minutes walk to the center of Palma.