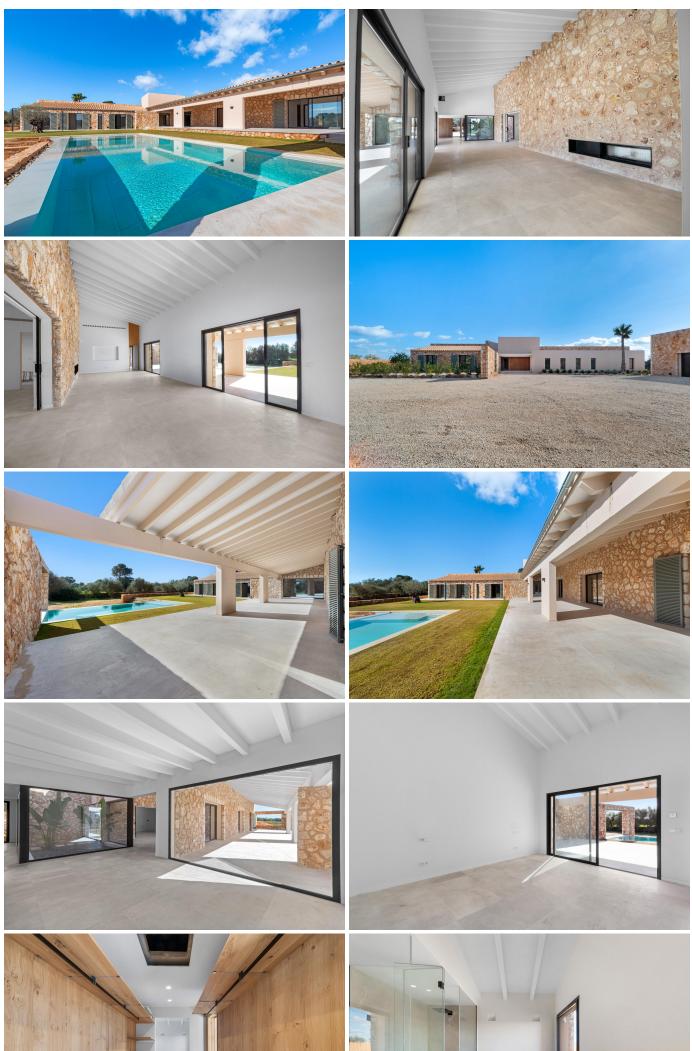

#### Description

This marvellous newly built finca has been recently finished with the best construction materials and finished in the purest architectural and modern style of the southeast of Mallorca. It is situated only 15 minutes away from the beach of Es Trenc, one of the best and most paradisiacal beaches of the Mediterranean. Sa Rápita and other beaches and areas such as Colonia de Sant Jordi with its marina, bars and restaurants can also be reached within a few minutes' drive. The villages of Campos and Llucmajor are close by. The international airport is only 25 minutes away.

Built on one floor and enjoying great luminosity and total privacy, it consists of a large living dining room in double height, open kitchen, guest toilet, laundry room, etc. It is distributed in such a way that the master bedroom with bathroom en suite has great privacy from the rest of the house, as another wing of the house leads to three other bedrooms with bathrooms en suite and a common room; and on the other hand to the guest wing with two bedrooms and a bathroom.

Furthermore, there are lovely open and covered terraces, a large swimming pool and an extensive flat garden perfect for families. Extras such as underfloor heating, air conditioning hot/cold, a large separate garage for several vehicles, storage room, etc. complete this exclusive property.

# FEATURES:

- -Air conditioning hot/cold, underfloor heating.
- -Terraces, porches, swimming pool, flat gardens.
- -Garage and parking for numerous vehicles.

# Details

Double room6Bathrooms6Year of construction2024Living space554Area plot3200

### Extras

Air conditioning Barbecue Heating Fireplace Double garage Laundry room Patio Private swimming pool Solarium