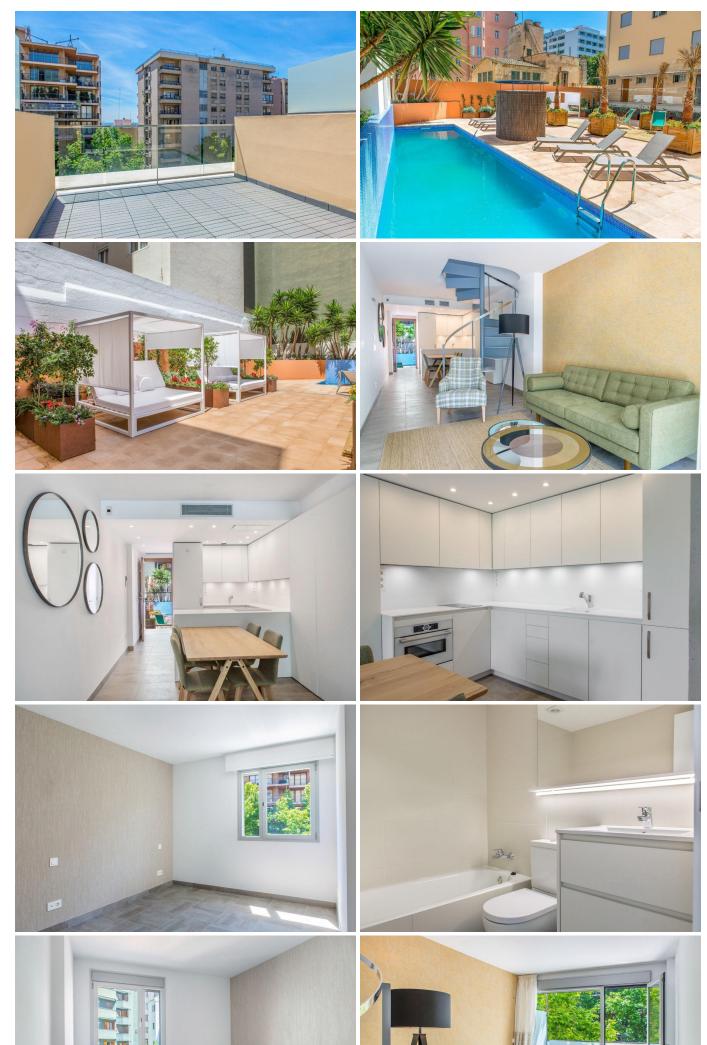

## Description

Charming newly built penthouse ready to move into in one of the best areas of the city, Son Armadans, a few meters from the Promenade and just 10 minutes from the historic center, with all the necessary services for day to day around.

It belongs to an excellent community of very few neighbors with an elevator and a great swimming pool accompanied by a large solarium area, with a good number of hammocks and Balinese beds to be able to enjoy the sun and relax privately in the city center.

The beautiful penthouse has interiors made with excellent materials that integrate perfectly into the design, creating very comfortable and functional spaces. It has a private terrace-solarium and is distributed in a diaphanous space of living room, dining room and fully equipped American kitchen, all with access to another terrace on the floor. It has two bedrooms with en suite bathrooms.

## FEATURES:

-Air conditioning hot/cold, terrace, solarium, communal swimming pool, communal terrace-solarium.

Details Extras

Double room 2 Air conditioning

Bathrooms 2 Lift

Living space 93 Communal pool

Solarium