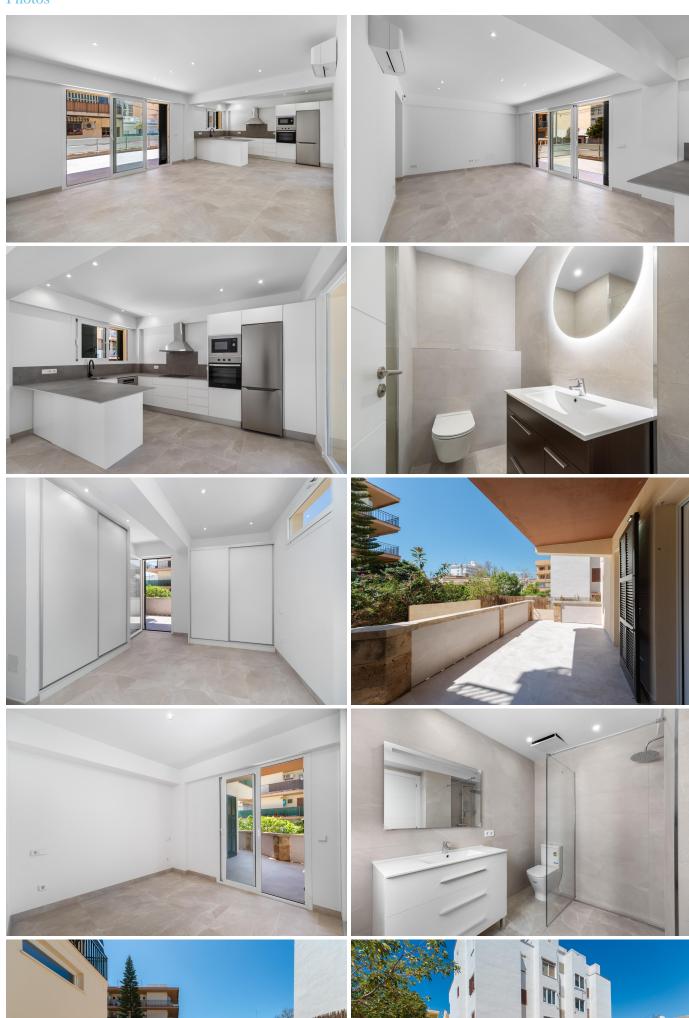

## Description

Located by the sea in the area of Cala Estancia in Palma, a few steps from the beach walking and surrounded by restaurants, outdoor cafes and terraces facing the sea, is this excellent newly renovated ground floor with two large terraces, one of them covered with 36 m2 and another of 70 m2 as an anteroom to a large garden space of 50 m2.

The house has 70 m2 of bright and clear interiors where, together with its magnificent terraces, you can enjoy a comfortable and current day to day. It has two bedrooms with fitted wardrobes and two bathrooms. A single and spacious space is occupied by the living room, dining room and kitchen integrated into the entire environment and with access to the fantastic terraces.

It is an excellent ground floor for its renovated spaces, large terraces and proximity to the sea, as well as being 10 min away.from the center of Palma and 5 min.from the airport.

#### **FEATURES:**

- -Air conditioning hot/ cold, ceramic floor, aluminum / climalit, fitted wardrobes.
- storage room