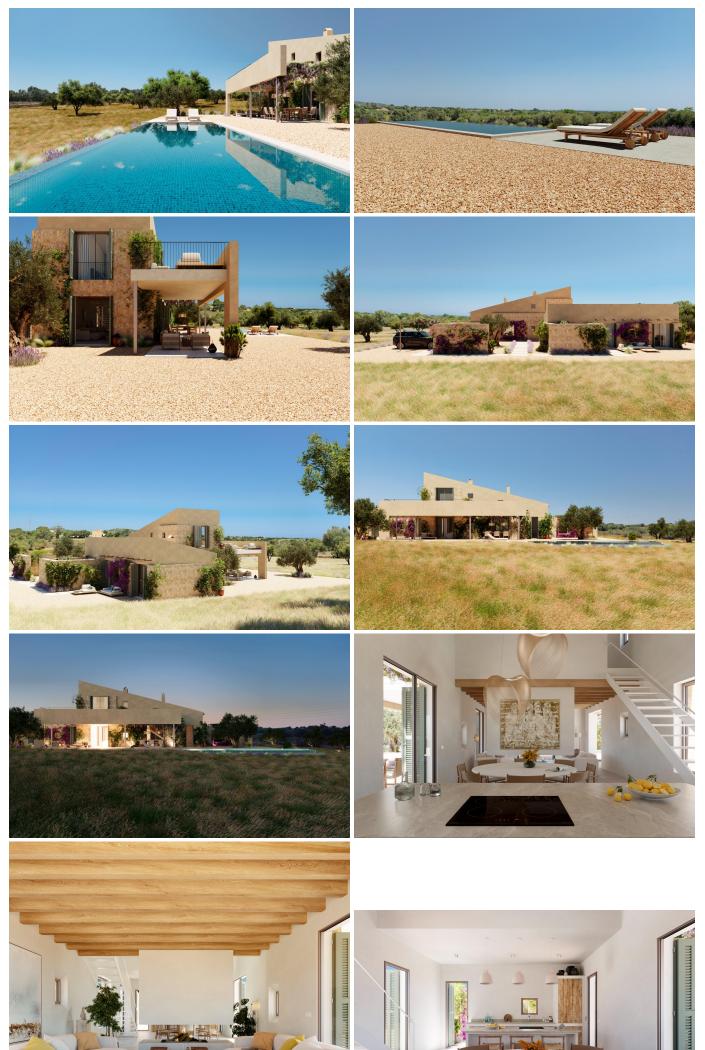

Within this natural environment and just 6 km from the beach we find the excellent opportunity to invest in a rustic property that has an approximate 14,600 m2 and already drawn up project of a Moderna Mediterranean style house with 240 m2 and spectacular views to all the natural green that surrounds it. It also has the possibility of mapping out a landscaping project to create fantastic gardens that accompany the exteriors of the farm.

The project is waiting for a license that has already been submitted.

"An exceptional opportunity to live in a quiet and natural environment with the sea at a short distance"

Living space 240 Area plot 14738