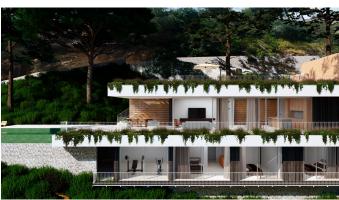

## Description

This magnificent plot occupies a privileged position within the most exclusive residential area of the island, Son Vida, next to the best golf courses and all kinds of luxury facilities around with the center of Palma just 10 min away.

The plot is located in the most prestigious part of the urbanization and has an area of 2235 m2 surrounded by 20,000 of Mediterranean forest guaranteeing high privacy since it cannot be built and with magnificent unobstructed views from where to see the Bay of Palma.

The construction that can be carried out is 558 m2, a great investment opportunity in the most privileged area of Palma.

Details Extras

Living space 558
Area plot 2235