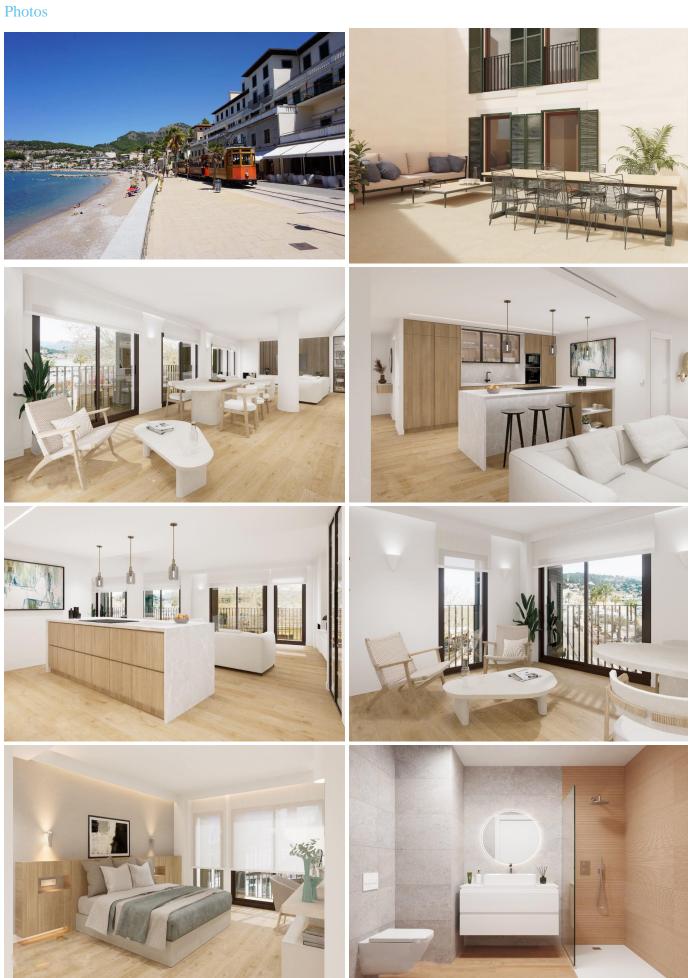

### Description

With an exceptional location on the very seafront of the charming Port of Sóller, this new build housing development is presented as a unique opportunity to live in one of the most beautiful environments on the island, a special place full of charm and tranquility along the docks and walkways of the port with a magnificent gastronomic offer and beautiful beaches up to its famous fish market.

The excellent promotion consists of 10 houses distributed over three floors with surfaces ranging from 95 to 151 m2.and in all of them we have tried to make the most of the natural light of the beautiful environment that surrounds them, creating open and fresh spaces. With an impeccable modern design, they have three bedrooms and two bathrooms, a living room, dining room and an open equipped kitchen as well as a terrace, all carried out with excellent qualities and careful finishes that provide each of the houses with a high level of comfort. Moderna

## 131 / 10000

This house is located on the first floor and has 99 m2 with three bedrooms, two bathrooms and a fantastic terrace of 31 m2

#### LOCATION:

-Sea views, first line port, next to beach, next to restaurants, next to shops, next to marina, 25 min.de Palma

Details Extras

Double room 3 Air conditioning
Bathrooms 2 Fitted wardrobes

Floors 3 Lift
Year of construction 1960 Heating
Useful meters 84 Fireplace
Living space 99 Furniture