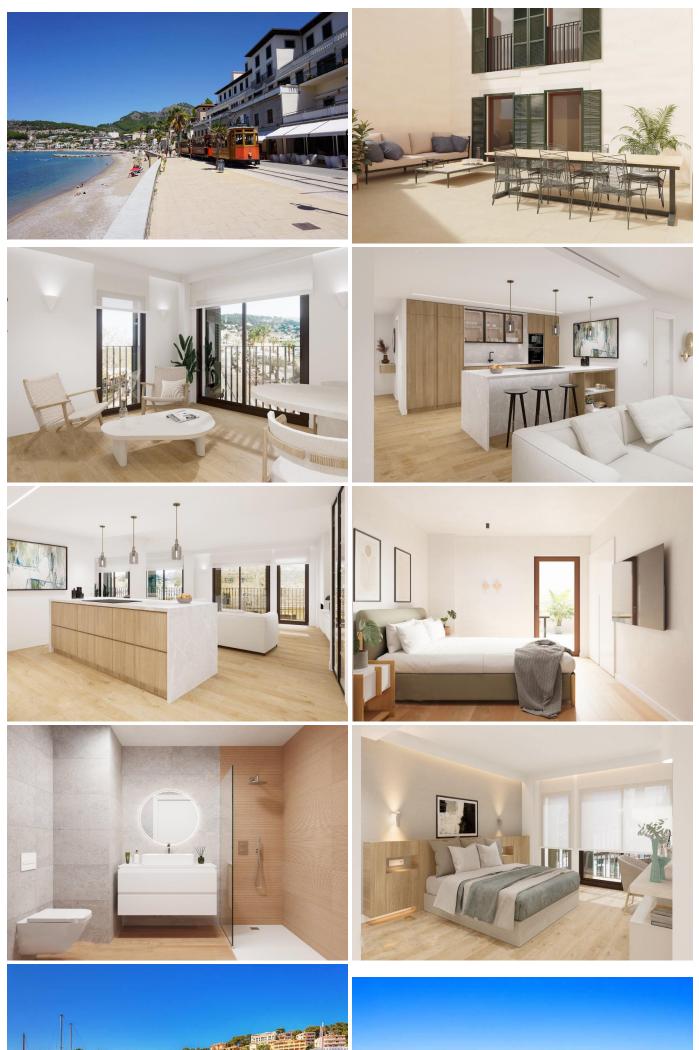

#### Description

With an exceptional location on the very seafront of the charming Port of Sóller, this new build housing development is presented as a unique opportunity to live in one of the most beautiful environments on the island, a special place full of charm and tranquility along the docks and walkways of the port with a magnificent gastronomic offer and beautiful beaches until reaching its famous fish market.

The excellent promotion consists of 10 houses distributed over three floors with surfaces ranging from 95 to 151 m2.and in all of them we have tried to make the most of the natural light of the beautiful environment that surrounds them, creating open and fresh spaces. With an impeccable modern design, they have three bedrooms and two bathrooms, a living room, dining room and an open equipped kitchen as well as a terrace, all carried out with excellent qualities and careful finishes that provide each of the houses with a high level of comfort.Moderna

All include a parking space for absolute comfort.

| This house is located on the first floor | and has 95 m2 with | three bedrooms, | two bathrooms an | ıd a |
|------------------------------------------|--------------------|-----------------|------------------|------|
| magnificent terrace of 21 m2             |                    |                 |                  |      |

#### FEATURES:

-Air conditioning hot/cold, central heating, fitted wardrobes, lift, double glazing.

-Open space with open equipped kitchen

- Garage

## LOCATION:

-Sea views, first line port, next to beach, next to restaurants, next to shops, next to marina, 25 min.de Palma