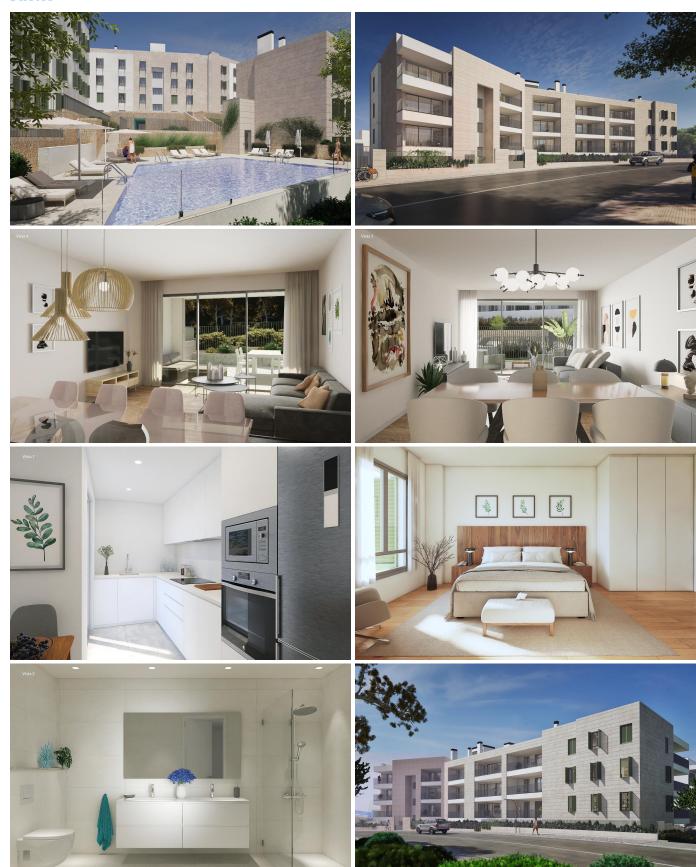

## Modern new-build flats with terrace and swimming pool in the green area of Sa Teulera

| 1 | mage not fot | nd | or | type | unknown |
|---|--------------|----|----|------|---------|
| ı |              |    |    |      |         |
| ı | $\times$     |    |    |      |         |
| ı |              |    |    |      |         |
| ı |              |    |    |      |         |

## Description

This excellent new construction project of 12 flats is located in the green lung of Palma, in the peaceful area of Sa Teulera, surrounded by the Bellver forest and a large number of green areas, close to the best schools and shopping areas as well as having easy access to the entire road network, characteristics that give these flats great quality.

Each of the flats has excellent qualities within a modern design full of light, resulting in very comfortable, warm and functional spaces. The communal outdoor areas have gardens and a large swimming pool within this green environment.

The properties range from 99 to 134 m2 and have 3 or 4 bedrooms. All have terraces and parking.

Prices range from 592.200 € to 800.100 €.

The development will be completed at the beginning of 2025.

Contact us and we will give you all the detailed information about these excellent flats. A unique opportunity to acquire a home in Palma in an unbeatable setting.

## **FEATURES:**

- -Air conditioning hot/cold, aluminium/climalit, built-in wardrobes, video entry phone.
- -Independent equipped kitchen

-Private terrace, garage, swimming pool and communal gardens.

**Details** Extras