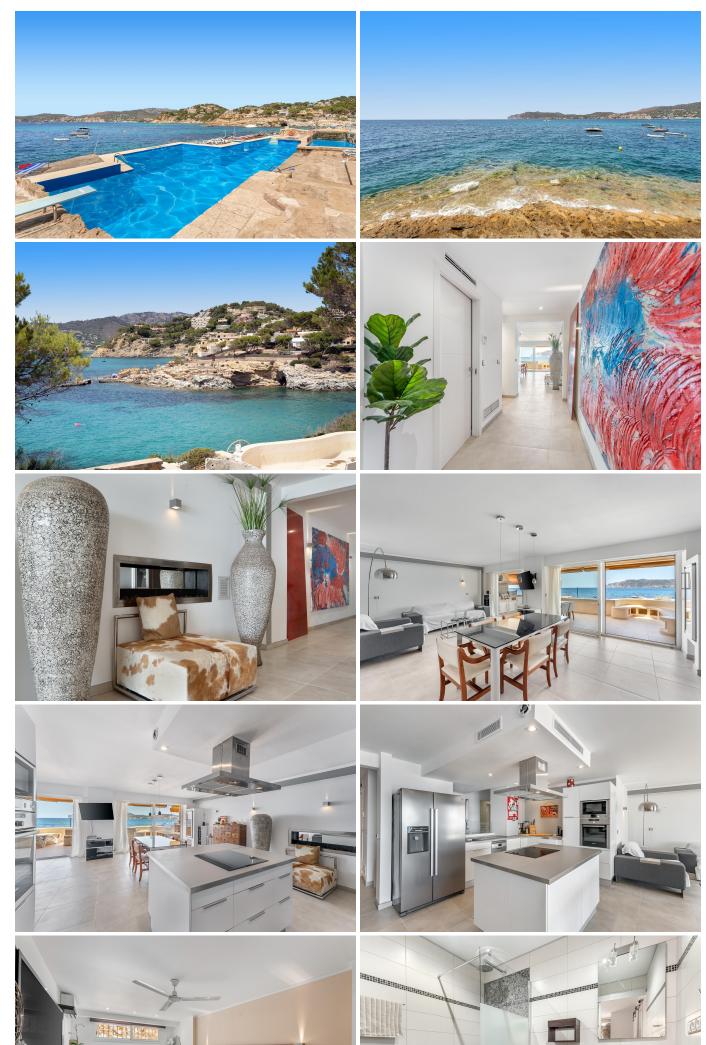

## Description

With splendid sea views, this ground floor apartment is located on the seafront of the quiet and beautiful bay of the southwest coast of Mallorca of Costa de la Calma, a town just 20 min. of Palma which has a spectacular landscape.

The house has been completely renovated and is part of a complex that offers us a magnificent swimming pool as a balcony overlooking the sea which is accessed directly from the house, a privilege that those who reside in it will enjoy.

It has 160 m2 of surface plus 40 m2 of private terrace with outdoor kitchen and magnificent sea views. It has been distributed in two bedrooms and two bathrooms. In a single and clear space bathed by a large entrance of natural light, the living room with dining area and modern fully equipped integrated kitchen have been arranged, provided with central island large storage capacity. Moderna

#### **FEATURES:**

- -Air conditioning hot/cold, ceramic floors, fitted wardrobes.
- -Equipped integrated kitchen, laundry.
- -Private terrace, outdoor kitchen, communal swimming pool, direct access to the sea.

### LOCATION:

-Unobstructed views, sea views, next to cafes, next to restaurants, all services around, 20 min from Palma.

| Details              |      | Extras           |
|----------------------|------|------------------|
| Double room          | 2    | Air conditioning |
| Bathrooms            | 2    | Fitted wardrobes |
| Year of construction | 1978 | Lift             |
| Community            | 60   | Heating          |
| I.B.I.               | 425  | Laundry room     |
| Useful meters        | 120  | Furniture        |
| Living space         | 160  | Communal pool    |
| Terrace area         | 40   | Solarium         |