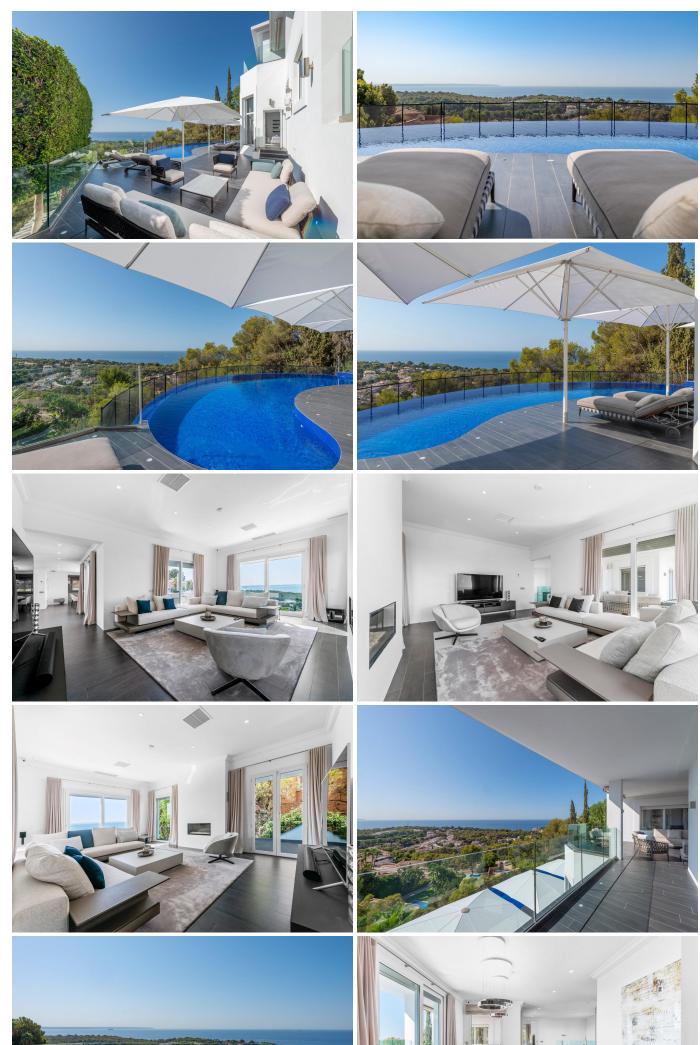

### Description

This spectacular villa with an elegant appearance and modern and comfortable spaces is located in the exclusive residential area of ??Anchorage Hill, the exclusive viewpoint of Bendinat located on the southwest coast of Mallorca, offering us dazzling views of the sea and the privileged golf valley of Bendinat just 5 minutes from the prestigious Puerto Portals and 10 minutes from Palma.

On a plot of 1,130 m2, the imposing villa has a surface area of ??438 m2 developed on two levels with an interior design that focuses on high quality materials and natural finishes, creating minimalist environments where white dominates, inviting relaxation and tranquility and giving great prominence to the exterior with its privileged sea views. It has eight rooms five of which are bedrooms, four bathrooms and a guest toilet.

The house is accessed from the upper floor where we find the large garage and the passage to the interior of the house, directly to the large living room with fireplace, dining room and kitchen, three connected and perfectly differentiated rooms with spectacular views of the entire landscape. All this space has access to the terrace that is part of this level, with a seating area to enjoy relaxation in front of the sea.

The lower level is occupied by the rest area with the bedrooms with en-suite bathrooms and impressive sea views that can be seen as soon as you wake up. This level leads us to an enviable designer outdoor space with terraces and a large pool from where you can enjoy magnificent sea views outdoors.

"Fantastic villa with an elegant style open to wonderful sea views"

#### LOCATION:

- Clear sea views, close to golf, close to beaches, close to restaurants, next to marina, 10 minutes from Palma.