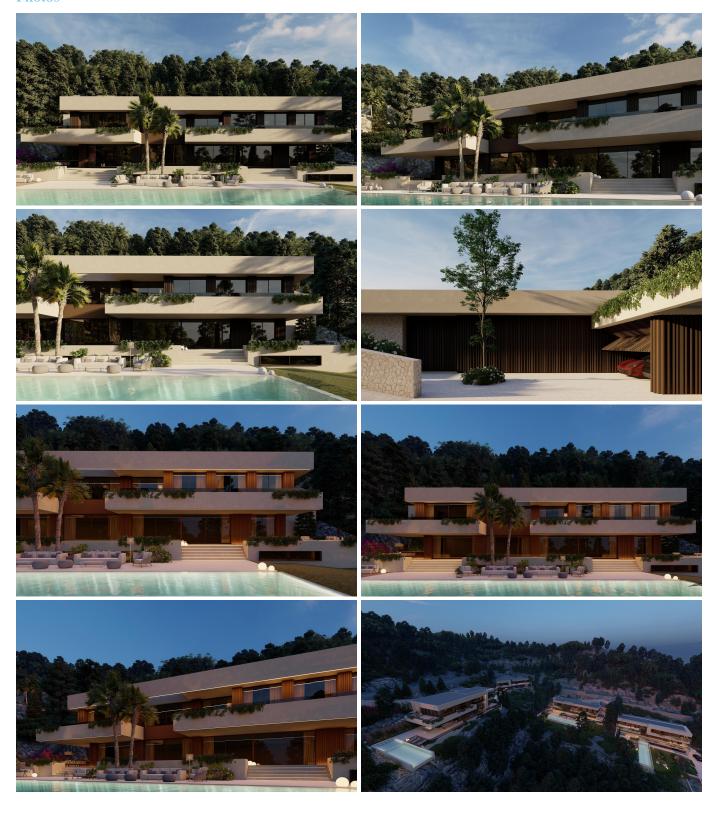

## Description

With a privileged location within the exclusive residential area of Son Vida, with the best golf courses and all kinds of luxury facilities around, this magnificent plot is offered in an exceptional location with great views over the entire city of Palma and its bay.

The plot occupies an area of 2.400 m2 and has a project already presented to carry out the construction of an impeccable villa with terraces, large swimming pool, gardens and interiors of warm and modern design open to the views and the lush vegetation that surrounds this beautiful place.

In Balearhouse we will give you all the detailed information about this excellent project located in one of the best areas of the island of Mallorca.

Details Extras

Double room 6
Bathrooms 6
Floors 2
Useful meters 664