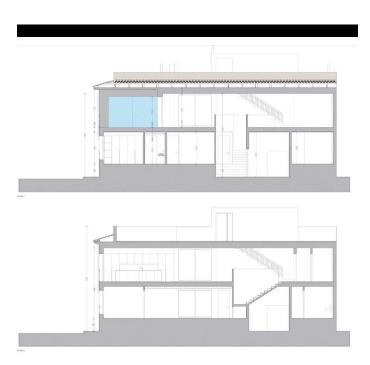

The house is privilegedly situated on the second line of the sea with views of the Mediterranean and just a few steps from the beach. It has a surface area of 309 m2 and the project corresponds to a careful renovation that will offer all the comforts of today with the best qualities and finishes within a two-storey design with high ceilings that is committed to contemporary interiors with continuous spaces and durable materials. It will have four double bedrooms and five bathrooms.

On the first floor there is a large open-plan living room, dining room and Gaggenau and Bora kitchen and the first floor will be occupied by the sleeping area with the bedrooms. The whole house is crowned by a large solarium of 100 m2 with a private swimming pool, living room and dining area with outdoor kitchen, a place where the sea views and the natural beauty of this magnificent environment are enhanced.