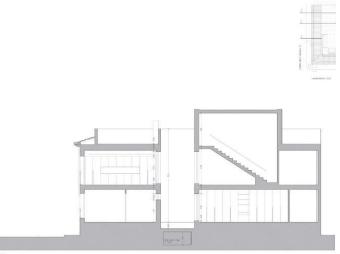

The house is privilegedly situated on the second line of the sea with views of the Mediterranean and just a few steps from the beach. It has a surface area of 309 m2 and the project corresponds to a careful renovation that will offer all the comforts of today with the best qualities and finishes within a two-storey design with high ceilings that is committed to contemporary interiors with continuous spaces and durable materials. It will have four double bedrooms and five bathrooms.

On the first floor there is a large open-plan living room, dining room and Gaggenau and Bora kitchen and the first floor will be occupied by the sleeping area with the bedrooms. The whole house is crowned by a large solarium of 100 m2 with a private swimming pool, living room and dining area with outdoor kitchen, a place where the sea views and the natural beauty of this magnificent environment are enhanced.