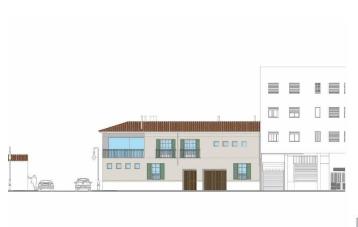

## Description

This fantastic seafront house reform project is located in a beautiful environment where calm reigns, in the privileged area of Molinar-Portixol, just a few minutes from the centre of Palma. It is an area that still conserves its charm of an old fishermen's neighbourhood with small houses, many of them converted into cafés and wonderful restaurants where you can enjoy the best gastronomy, cocktails and open-air cafés. It also has a fantastic promenade where you can do sport and quiet beaches.

The house is privilegedly situated on the second line of the sea with views of the Mediterranean and just a few steps from the beach. It has a surface area of 309 m2 and the project corresponds to a careful renovation that will offer all the comforts of today with the best qualities and finishes within a two-storey design with high ceilings that is committed to contemporary interiors with continuous spaces and durable materials. It will have four double bedrooms and five bathrooms.

## LOCATION.

-Unobstructed views, sea views, second line beach, next to restaurants, next to shops and all the necessary services for day to day life, 10 min. from the centre of Palma, 10 mi. from the airport.