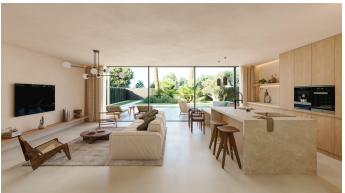

achieved.

On the entrance level we find the spacious living room, dining room and kitchen, an elegant, open-plan,

modern, warm and light-filled space with large windows that open up to create a continuity between indoors and outdoors. A patio located on this level also acts as natural lighting and gives an extra warmthto