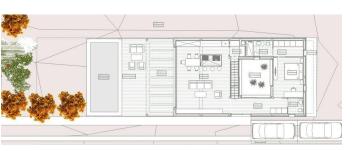

achieved.

On the entrance level we find the spacious living room, dining room and kitchen, an elegant, open-plan,

modern, warm and light-filled space with large windows that open up to create a continuity between indoors and outdoors. A patio located on this level also acts as natural lighting and gives an extra warmthto

the whole room. A bedroom with dressing room and en-suite bathroom as well as a guest toilet complete

this level.

Comfortable stairs lead to the upper floor where the rest area is located with the three remaining bedrooms,

-Air conditioning hot/cold, underfloor central heating, alarm system, aluminium/climalit, natural stone

flooring, fitted wardrobes.

-Open plan fitted kitchen with island.

-Terraces, garden, swimming pool, parking.