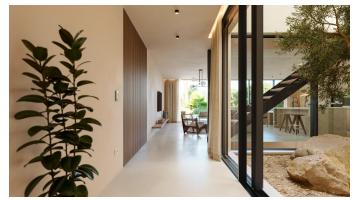

achieved.

On the entrance level we find the spacious living room, dining room and kitchen, an elegant, open-plan,

modern, warm and light-filled space with large windows that open up to create a continuity between indoors and outdoors. A patio located on this level also acts as natural lighting and gives an extra warmthto

the whole room. A bedroom with dressing room and en-suite bathroom as well as a guest toilet complete

this level.

Comfortable stairs lead to the upper floor where the rest area is located with the three remaining bedrooms,