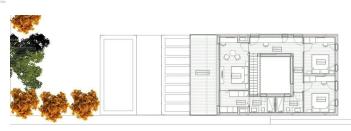

achieved.

On the entrance level we find the spacious living room, dining room and kitchen, an elegant, open-plan,

modern, warm and light-filled space with large windows that open up to create a continuity between indoors and outdoors. A patio located on this level also acts as natural lighting and gives an extra warmthto

the whole room. A bedroom with dressing room and en-suite bathroom as well as a guest toilet complete

this level.

Comfortable stairs lead to the upper floor where the rest area is located with the three remaining bedrooms,

one of them with bathroom, dressing room and private terrace, and another independent bathroom.

The property offers ample parking for the absolute comfort of its owners.

Completion: end of summer 2025

FEATURES: