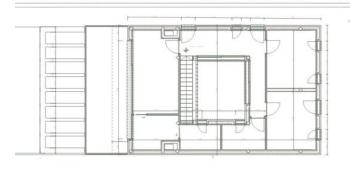

achieved.

On the entrance level we find the spacious living room, dining room and kitchen, an elegant, open-plan,

modern, warm and light-filled space with large windows that open up to create a continuity between indoors and outdoors. A patio located on this level also acts as natural lighting and gives an extra warmthto

the whole room. A bedroom with dressing room and en-suite bathroom as well as a guest toilet complete

this level.

Comfortable stairs lead to the upper floor where the rest area is located with the three remaining bedrooms,

one of them with bathroom, dressing room and private terrace, and another independent bathroom.

The property offers ample parking for the absolute comfort of its owners.

Completion: end of summer 2025

FEATURES: