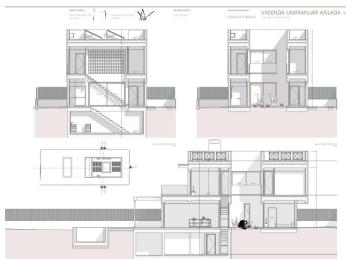

spaces open to the magnificent exterior terraces and swimming pool with garden areas. The qualities used

are first class and together with the careful finishes and natural materials, warm and comfortable spaces are

achieved.

On the entrance level we find the spacious living room, dining room and kitchen, an elegant, open-plan,

modern, warm and light-filled space with large windows that open up to create a continuity between indoors and outdoors. A patio located on this level also acts as natural lighting and gives an extra warmthto

the whole room. A bedroom with dressing room and en-suite bathroom as well as a guest toilet complete

this level.

Comfortable stairs lead to the upper floor where the rest area is located with the three remaining bedrooms,

one of them with bathroom, dressing room and private terrace, and another independent bathroom.

The property offers ample parking for the absolute comfort of its owners.

Completion: end of summer 2025

FEATURES: