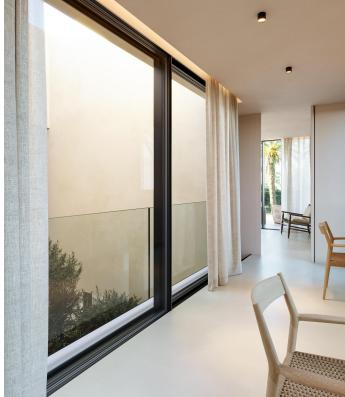

achieved.

On the entrance level we find the spacious living room, dining room and kitchen, an elegant, open-plan,

modern, warm and light-filled space with large windows that open up to create a continuity between indoors and outdoors. A patio located on this level also acts as natural lighting and gives an extra warmthto