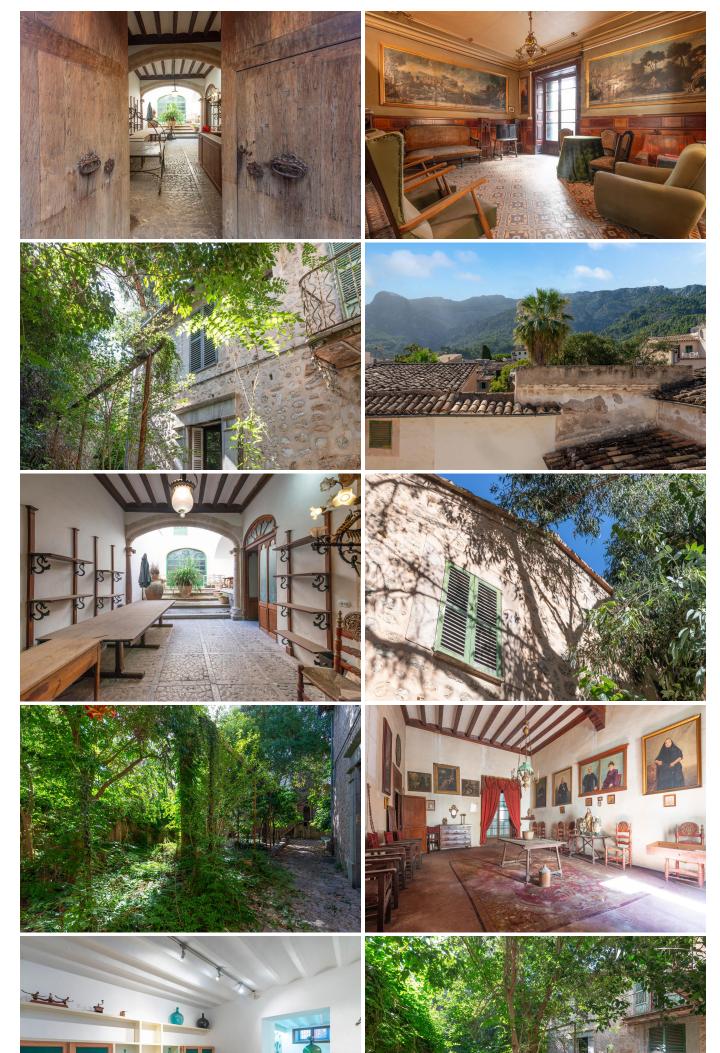

### Description

Built in the year 1900, this fantastic house is a treasure to invest that maintains all its splendor with original elements such as high ceilings with intact beams made of wood, hydraulic tiles and semicircular arches on columns that reveal the solemn character of the house.

It is located in a dream location, in the beautiful town of Sóller, a place in the middle of a valley of orange trees and mountains with unique scenery and buildings in a unique historical center that immediately takes you to another era. Life here passes quietly without missing anything since Sóller offers us all kinds of services for day to day, restaurants with delicious gastronomy, markets, parties, sports and leisure activities and a lot of nature. Palma, the capital of Mallorca is just 25 minutes away.

The 600 m2 of surface area that this magnificent house has with spectacular views of the mountains, includes spacious rooms with several living rooms and living rooms, a large kitchen, a dining room, six bedrooms, three bathrooms, a laundry room and storage rooms. The outdoor space where you can enjoy the outdoors in contact with nature is formed by a large patio lined with Mediterranean plants, offering a quiet refuge under the shade. In addition, a swimming pool can be built in it that will add a touch of blue to all this beautiful surroundings.

#### **CHARACTERISTICS:**

- -Original elements, typical Mallorcan shutters, hydraulic tiles, guest house, private garden, warehouse, basement, fitted kitchen.
- -Garage and storage room.

#### LOCATION:

-Views of the Tramuntana Mountains, next to restaurants and terraces, next to all services, next to shops, 25 min. of Palma

Details Extras

Single room 6 Fitted wardrobes

Bathrooms 3 Balcony