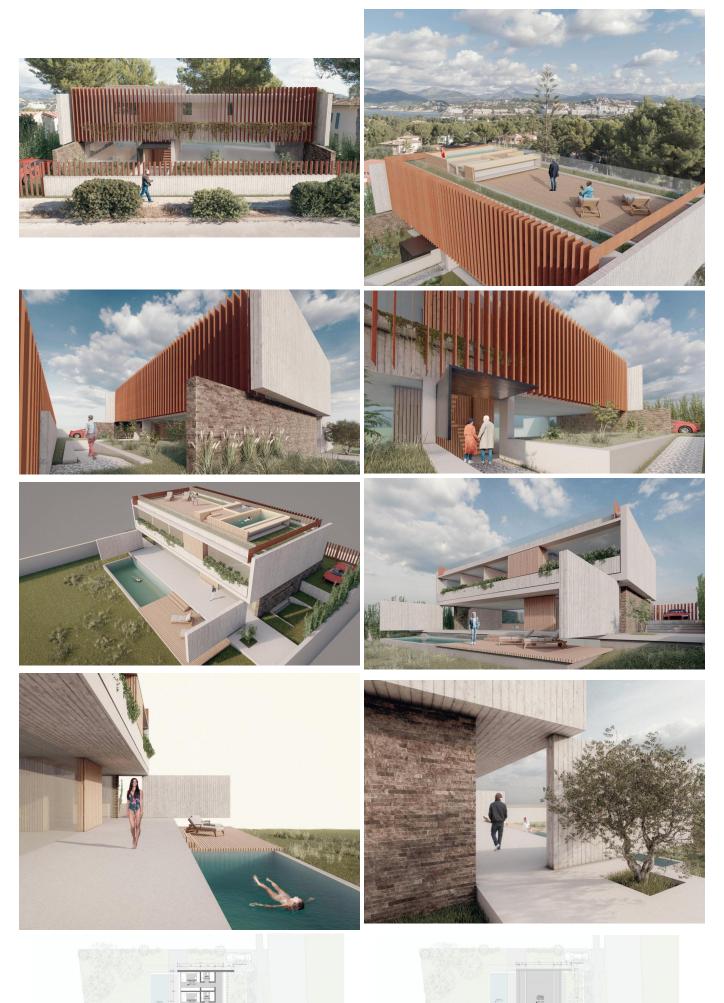

The plot has 905 m2 and is offered with a project already drawn up for a contemporary style villa with a constructed area of 316 m2 developed on three floors and which will have four spacious bedrooms. The project has an open organisation that will generate visual connections between the rooms ensuring unobstructed views and for its construction a careful selection of natural and local materials will be used with a great prominence to wood with slats that generate a dynamic effect and control the entrance of sunlight.

The main level will be occupied by the large entrance hall, an open space with the living room, dining room and open kitchen from which to access the outdoors, making the living room part of the outdoor space, with terraces, garden and swimming pool to enjoy the long summer days and warm nights of Mallorca. The upper level will have three en-suite bedrooms plus a large master bedroom with its own bathroom. The villa will have a basement with a multipurpose room, wine cellar, laundry and technical room and will be crowned by a solarium area from where to see the sea and where, according to the project, another outdoor space with jacuzzi will be installed.

Features:

-Solar with project and license to carry out the construction of a villa of 316 m2.

Location:

-Residential area, clear views, partial sea views, 500 m from the beach, 20 min. from Palma.

Details