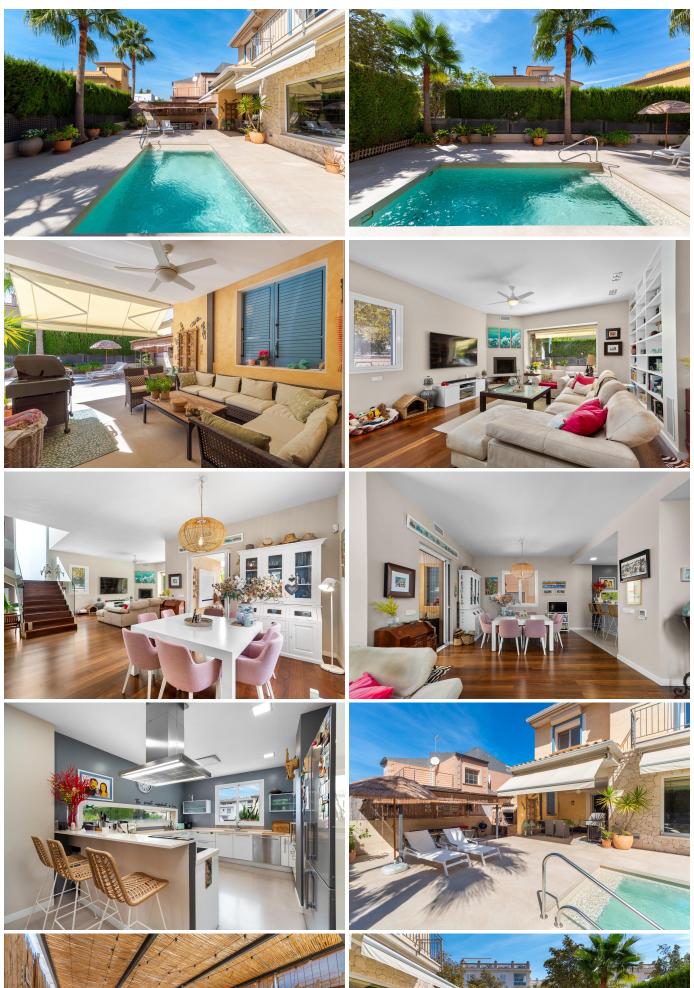

# Description

Located in the coastal area of Ciudad Jardín Moderna, with the privilege of being just two minutes walking from the beautiful sandy beach and crystal clear waters that this part of the city has and just 5 km from the center of Palma, is this excellent villa developed on two floors plus a basement and with an area of 360 m2 where the high qualities, the unbeatable materials and careful finishes stand out creating warm, modern and very comfortable environments.

The house has four bedrooms and four bathrooms plus a courtesy toilet. On the main level we find a large living room with fireplace, dining area and separate kitchen but connected to all this space. From the living room you have direct access to a large terrace with a living room, barbecue area, outdoor dining room and swimming pool, all surrounded by a beautiful garden that form a spectacular and comfortable outdoor space that promises many hours of enjoyment throughout the year.

The house has four bedrooms, one on the ground floor and three on the upper floor, the main one with bathroom and dressing area. The basement is a multifunctional place where a more informal living room, gym area and large garage for several cars have been located.

# FEATURES:

-Air conditioning hot/ cold, heating radiators gas city, aluminum / climalit, solar panels, fitted wardrobes. -Equipped kitchen

-Terraces, garden, swimming pool, barbecue, garage several cars, storage room