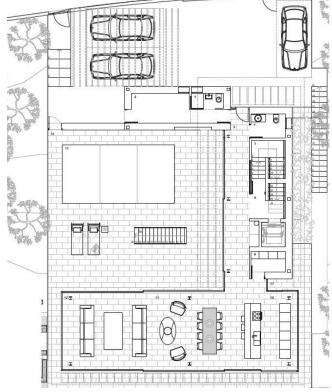

The plot offers us panoramic sea views that are impressive from any point and has already been granted a license to carry out the construction of a contemporary villa that will occupy 604 m2 within this beautiful environment.

The excellent house will have exceptional qualities and materials, with an innovative design that incorporates Mediterranean elements so that the house is fully integrated into the landscape and offers us the best views.

#### **FEATURES:**

-Plot size: 1.200 m2

-Includes solar, project and license

-Project area: 604 m2