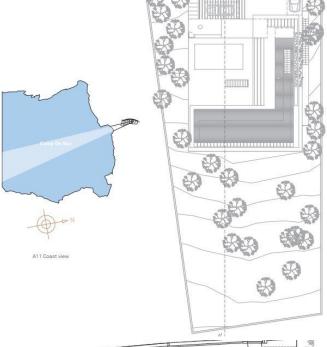

### Description

This fabulous 1,200 m2 plot is located in an unbeatable location in the exclusive area of the southwest of Mallorca of Camp de Mar, in the municipality of Andratx, with one of the most iconic beaches on the island a spectacular natural landscape.

The plot offers us panoramic sea views that are impressive from any point and has already been granted a license to carry out the construction of a contemporary villa that will occupy 604 m2 within this beautiful environment.

#### LOCATION:

-Sea views

-Close to shops, close to restaurants, close to port, close to golf, 15 min. of Palma

Details Extras

Floors 4 Living space 604 Area plot 1200