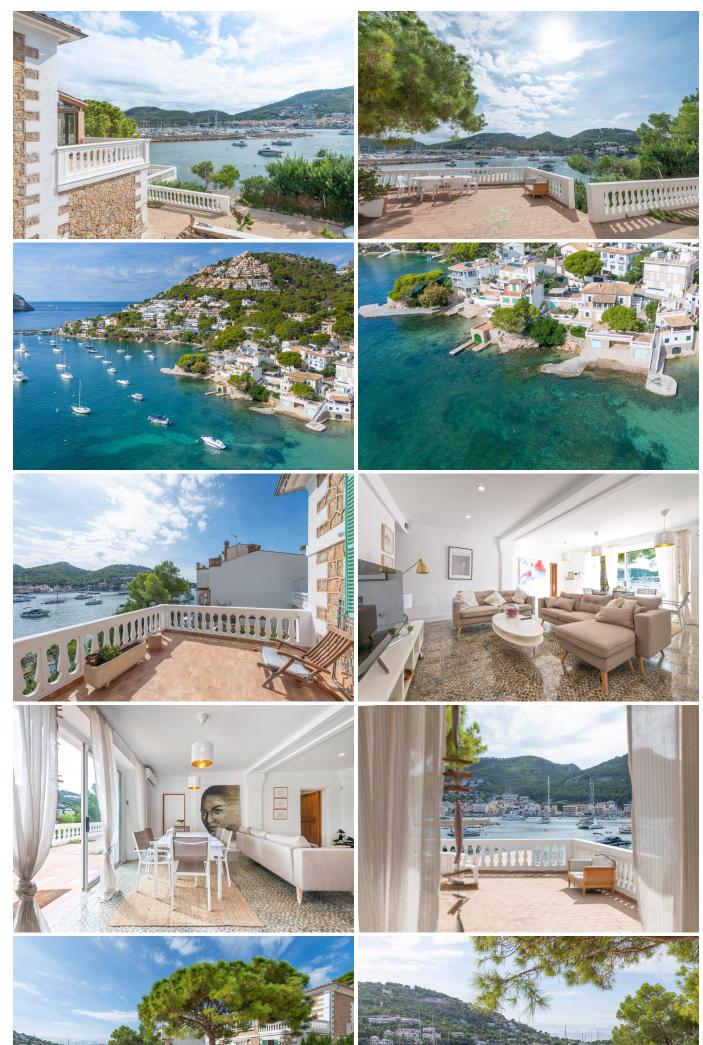

### Description

This unique villa located on the very first line of Puerto de Andratx opens up to stunning sea views withthe mountains of the Sierra de Tramuntana stretching into the Mediterranean. From any corner of thehouse you have the view of this spectacular landscape and the privilege of directly accessing the sea andenjoying a swim at any time of the day.

The house rises with a Mediterranean style typical of the island on a plot of 852 m2 and has 473 m2 distributed over two floors with six bedrooms, three bathrooms, living room with fireplace, dining room and large kitchen. The large terraces that the house has are designed to give all the prominence to the fascinating views, the light and the sea breeze.

The house has parking for four cars and two sheds to house boats.

The house is located within the charming Puerto de Andratx just two km from the popular sailing club and very close to all the restaurants, shops and services that this town offers us.

#### LOCATION:

-South facing, sea view, private access to the sea, harbour view, next to the sailing club, next to restaurants, next to shops, 25 min.de Palma

Details Extras

Single room 6 Air conditioning