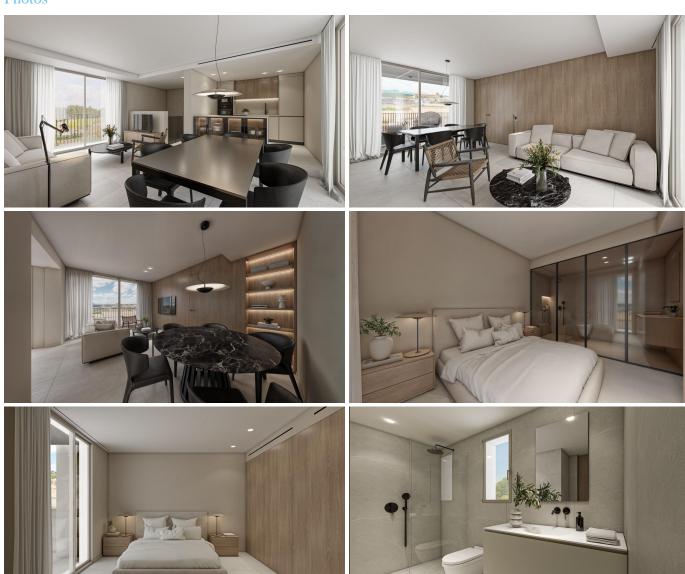

### Description

Living with all the comforts in the Portixol area between the sea and the city, where you can relax when you get home, take a walk, do sports or sit on any of its terraces facing the sea is possible in this excellent newly built apartment that will be completed at the beginning of 2025 and that is located just a 3-minute walk from the charming Portixol beach.

The fantastic house offers us 92 m2 of surface with interiors provided with all the comforts of today carried out with the best qualities and finishes within a design that bets on spaces full of light, contemporary, continuous and with durable and timeless materials.

It is distributed in a diaphanous piece of living room, dining room and Moderna kitchen integrated and equipped kitchen, two large double bedrooms with fitted wardrobes made to measure and two bathrooms. From the living room there is access to the balcony offered by this house with 9 m2 private outdoors.

### **FEATURES:**

- -Air conditioning hot/cold, underfloor heating, double glazing, ceramic floor, fitted wardrobes, elevator.
- -Open equipped kitchen
- -Terrace