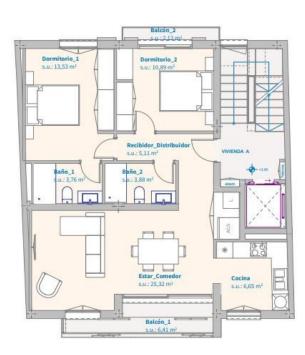

The fantastic house offers us 92 m2 of surface with interiors provided with all the comforts of today carried out with the best qualities and finishes within a design that bets on spaces full of light, contemporary, continuous and with durable and timeless materials.

It is distributed in a diaphanous piece of living room, dining room and Moderna kitchen integrated and equipped kitchen, two large double bedrooms with fitted wardrobes made to measure and two bathrooms. From the living room there is access to the balcony offered by this house with 9 m2 private outdoors.

#### LOCATION:

-3 min from the beach, next to restaurants, cafes and terraces, close to shops, next to promenade, 5 min. from the airport.

| Details              |        | Extras           |
|----------------------|--------|------------------|
| Double room          | 2      | Air conditioning |
| Bathrooms            | 2      | Fitted wardrobes |
| Floors               | 1      | Lift             |
| Year of construction | n 2025 | Balcony          |
| Useful meters        | 6      | Central heating  |
| Living space         | 92     | Heating          |
| Area plot            | 134    |                  |
|                      |        |                  |