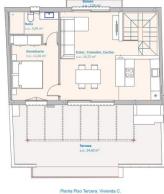

It is distributed on two floors with a diaphanous piece of living room, dining room and Moderna kitchen integrated and equipped kitchen, two large double bedrooms with fitted wardrobes made to measure and two elegant bathrooms. The house is culminated by a fantastic terrace-solarium of 35 m2 as a stylishcorner of peace and disconnection.