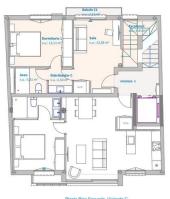

It is distributed on two floors with a diaphanous piece of living room, dining room and Moderna kitchen integrated and equipped kitchen, two large double bedrooms with fitted wardrobes made to measure and two elegant bathrooms. The house is culminated by a fantastic terrace-solarium of 35 m2 as a stylishcorner of peace and disconnection.