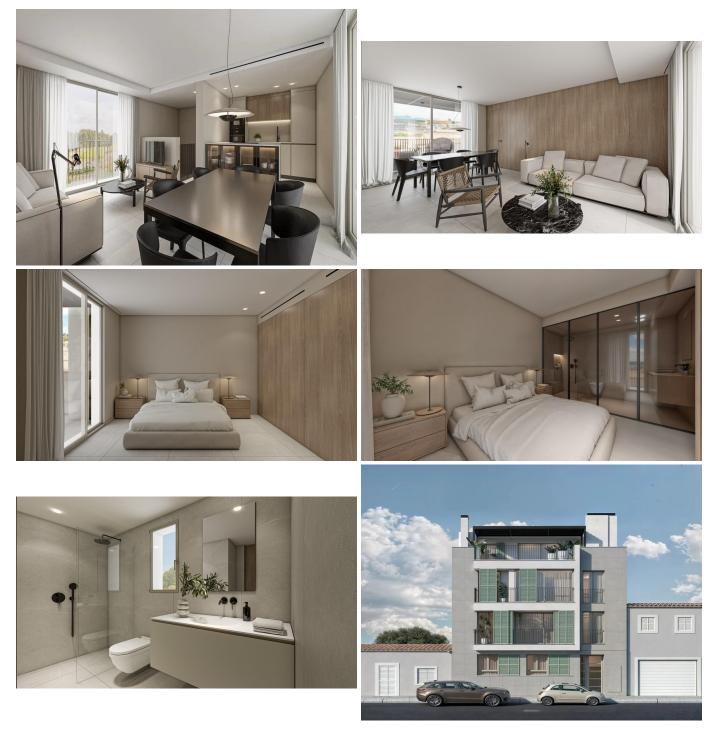

## Description

Living with all the comforts in the Portixol area between the sea and the city, where you can relax when you get home, take a walk, do sports or sit on any of its terraces facing the sea is possible in this excellent newly built penthouse that will be completed at the beginning of 2025 and that is located just a 3-minute walk from the charming Portixol beach.

The exceptional penthouse offers us 144 m2 of surface with interiors provided with all the comforts of today carried out with the best qualities and finishes within a design that bets on spaces full of light, contemporary, continuous and with durable and timeless materials.

It is distributed on two floors with a diaphanous piece of living room, dining room and Moderna kitchen integrated and equipped kitchen, two large double bedrooms with fitted wardrobes made to measure and two elegant bathrooms. The house is culminated by a fantastic terrace-solarium of 35 m2 as a stylishcorner of peace and disconnection.

#### FEATURES:

-Air conditioning hot/cold, underfloor heating, double glazing, ceramic floor, fitted wardrobes, elevator.

-Open equipped kitchen

-Terrace-private solarium

## Photos