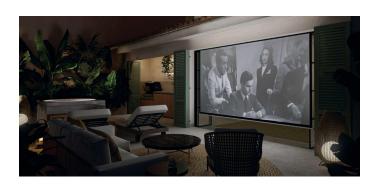

#### FEATURES

-Air conditioning hot/cold, central heating, fitted wardrobes, parquet floor, double glazing, home cinema, terrace, solarium, outdoor kitchen, jacuzzi.

-Equipped kitchen appliances Miele and Scena