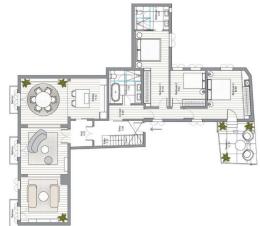

The fantastic house has 245 m2 of surface area on two light-filled levels and is distributed in three double bedrooms and two full bathrooms. The master bedroom also has access to a private terrace. The large main room is formed by a succession of spaces with the fully equipped kitchen, the dining area and the living room, all surrounded by large windows to the magnificent exterior that fill them with natural light and where the noble materials join the glass creating a Moderna and high quality design.

The penthouse has on the upper level a living room equipped with a bathroom from where you can access the fantastic terrace-solarium with outdoor kitchen and living room, an outdoor space prepared to enjoy excellent moments with friends and family.