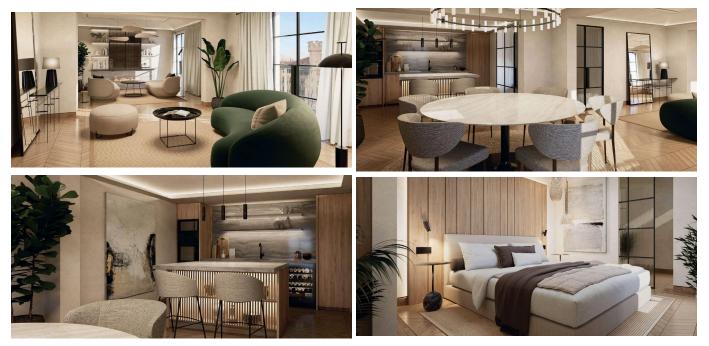

The fantastic house has 245 m2 of surface area on two light-filled levels and is distributed in three double bedrooms and two full bathrooms. The master bedroom also has access to a private terrace. The large main room is formed by a succession of spaces with the fully equipped kitchen, the dining area and the living room, all surrounded by large windows to the magnificent exterior that fill them with natural light and where the noble materials join the glass creating a Moderna and high quality design.

The penthouse has on the upper level a living room equipped with a bathroom from where you can access the fantastic terrace-solarium with outdoor kitchen and living room, an outdoor space prepared to enjoy excellent moments with friends and family.

#### FEATURES

-Air conditioning hot/cold, central heating, fitted wardrobes, parquet floor, double glazing, home cinema, terrace, solarium, outdoor kitchen, jacuzzi.

-Equipped kitchen appliances Miele and Scena