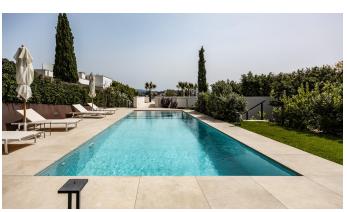

It is developed on three levels connected by elevator and has five bedrooms and an office room distributed on the main levels, all with en suite bathrooms. The large living room, dining room and integrated kitchen space opens completely to merge with the exteriors of covered design terraces with outdoor lounges, dining area and large swimming pool with garden, solarium area and beautiful sea views.

It should be noted that the villa is culminated by a spectacular solarium with another swimming pool and wonderful sea views; true Mediterranean luxury, in addition to having a large underground garage with capacity for several cars and a gym area.

#### **FEATURES:**

- -Air conditioning hot/cold, underfloor heating, natural stone floors, alarm system, elevator, fitted wardrobes, aluminum/ climalit.
- -Integrated equipped kitchen
- -Covered terraces, solarium, two swimming pools, barbecue, gym, garage