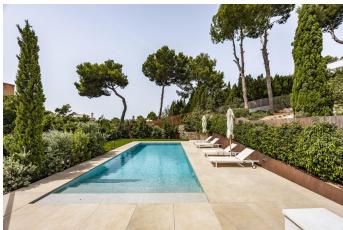

It is developed on three levels connected by elevator and has five bedrooms and an office room distributed on the main levels, all with en suite bathrooms. The large living room, dining room and integrated kitchen space opens completely to merge with the exteriors of covered design terraces with outdoor lounges, dining area and large swimming pool with garden, solarium area and beautiful sea views.

It should be noted that the villa is culminated by a spectacular solarium with another swimming pool and wonderful sea views; true Mediterranean luxury, in addition to having a large underground garage with capacity for several cars and a gym area.

#### **FEATURES:**

- -Air conditioning hot/cold, underfloor heating, natural stone floors, alarm system, elevator, fitted wardrobes, aluminum/ climalit.
- -Integrated equipped kitchen
- -Covered terraces, solarium, two swimming pools, barbecue, gym, garage