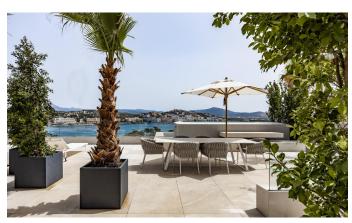

It is developed on three levels connected by elevator and has five bedrooms and an office room distributed on the main levels, all with en suite bathrooms. The large living room, dining room and integrated kitchen space opens completely to merge with the exteriors of covered design terraces with outdoor lounges, dining area and large swimming pool with garden, solarium area and beautiful sea views.

#### LOCATION:

-Sea views, close to shops, close to restaurants, close to beaches, close to golf courses, close to marina and yacht club.

Details Extras

Double room 5 Air conditioning

Bathrooms 7 Alarm

Floors 3 Fitted wardrobes