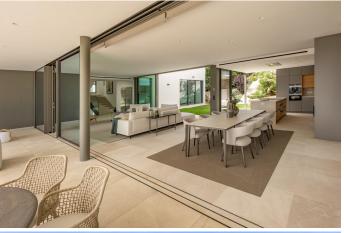

It is developed on three levels connected by elevator and has five bedrooms and an office room distributed on the main levels, all with en suite bathrooms. The large living room, dining room and integrated kitchen space opens completely to merge with the exteriors of covered design terraces with outdoor lounges, dining area and large swimming pool with garden, solarium area and beautiful sea views.