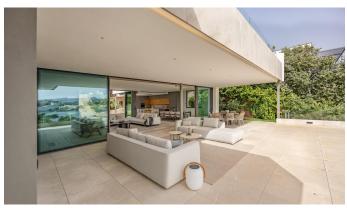

It is developed on three levels connected by elevator and has five bedrooms and an office room distributed on the main levels, all with en suite bathrooms. The large living room, dining room and integrated kitchen space opens completely to merge with the exteriors of covered design terraces with outdoor lounges, dining area and large swimming pool with garden, solarium area and beautiful sea views.

#### **FEATURES:**

- -Air conditioning hot/cold, underfloor heating, natural stone floors, alarm system, elevator, fitted wardrobes, aluminum/ climalit.
- -Integrated equipped kitchen
- -Covered terraces, solarium, two swimming pools, barbecue, gym, garage