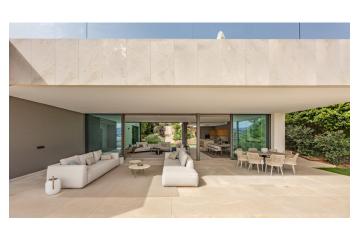

It is developed on three levels connected by elevator and has five bedrooms and an office room distributed on the main levels, all with en suite bathrooms. The large living room, dining room and integrated kitchen space opens completely to merge with the exteriors of covered design terraces with outdoor lounges, dining area and large swimming pool with garden, solarium area and beautiful sea views.

#### **FEATURES:**

- -Air conditioning hot/cold, underfloor heating, natural stone floors, alarm system, elevator, fitted wardrobes, aluminum/ climalit.
- -Integrated equipped kitchen
- -Covered terraces, solarium, two swimming pools, barbecue, gym, garage