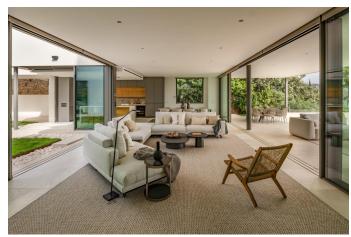

It is developed on three levels connected by elevator and has five bedrooms and an office room distributed on the main levels, all with en suite bathrooms. The large living room, dining room and integrated kitchen space opens completely to merge with the exteriors of covered design terraces with outdoor lounges, dining area and large swimming pool with garden, solarium area and beautiful sea views.

#### **FEATURES:**

- -Air conditioning hot/cold, underfloor heating, natural stone floors, alarm system, elevator, fitted wardrobes, aluminum/ climalit.
- -Integrated equipped kitchen
- -Covered terraces, solarium, two swimming pools, barbecue, gym, garage