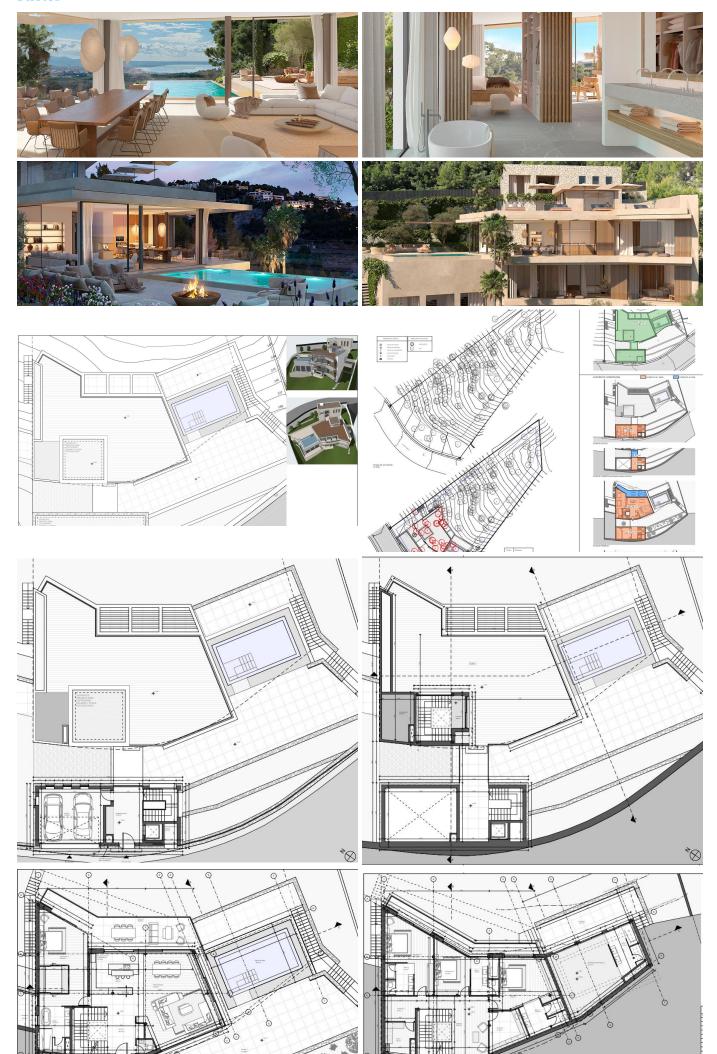

## Excellent plot in Son Vida with project and unique views of the sea and Palma in Son Vida

| in Son Vida                                                            |                                                                                                                                                                                                                                                                                 |
|------------------------------------------------------------------------|---------------------------------------------------------------------------------------------------------------------------------------------------------------------------------------------------------------------------------------------------------------------------------|
| Image not found or type unknown                                        |                                                                                                                                                                                                                                                                                 |
| Price                                                                  | Location                                                                                                                                                                                                                                                                        |
| 1.999.000 €                                                            | Son Vida / Palma City / Son Vida                                                                                                                                                                                                                                                |
| Description                                                            |                                                                                                                                                                                                                                                                                 |
| unique plot is located in the prestig                                  | ged views of the sea, the green mountains and the city of Palma, this ious residential area of Son Vida, where you can find excellent golf the and demanding homes on the island.                                                                                               |
| contemporary design from which to levels with four bedrooms, a large l | nstruction of a spectacular single-family villa has been planned with a enjoy breathtaking views. The property will be developed on three iving-dining room with kitchen and outdoor terraces with swimming ded with all kind of extras, the best materials and high qualities. |
| The marked price corresponds to the                                    | plot.                                                                                                                                                                                                                                                                           |
| Do not hesitate to contact us for more                                 | e information on this exceptional project.                                                                                                                                                                                                                                      |
| CHARACTERISTICS:                                                       |                                                                                                                                                                                                                                                                                 |
| -Plot of 2.225 m2 -Project already drawn up for a single               | e-family house.                                                                                                                                                                                                                                                                 |
| LOCATION:                                                              |                                                                                                                                                                                                                                                                                 |

-Residential area, sea views, city views, close to golf courses, 10 min. from Palma.

Details

Floors 3

Useful meters 630 Living space 790

Area plot 2225

Extras

Laundry room