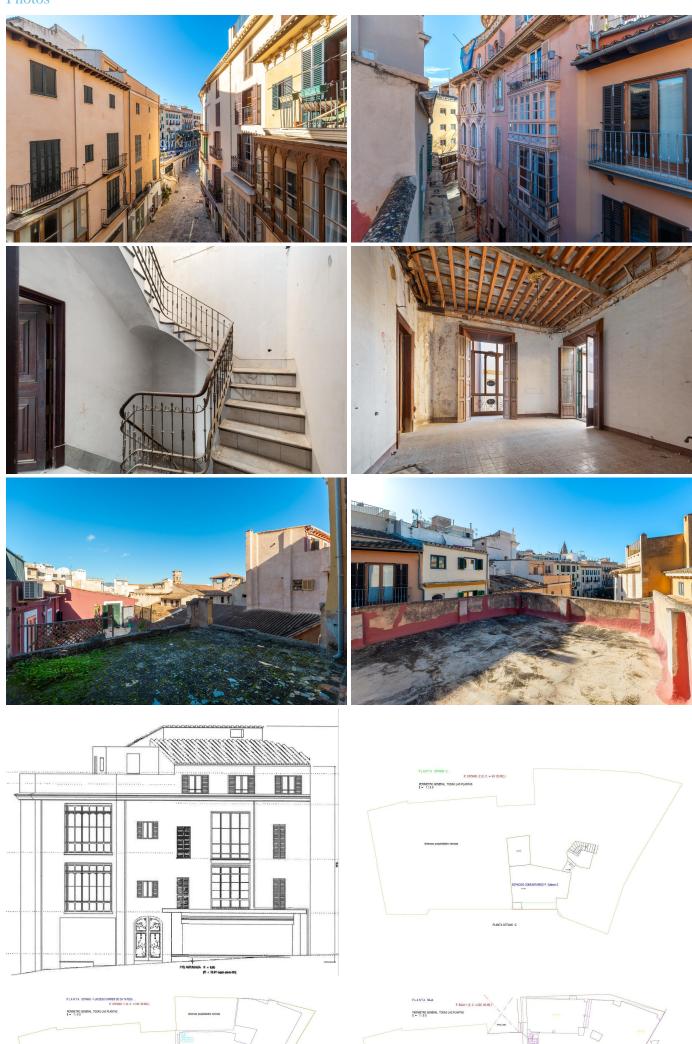

## Description

This beautiful palace of great historical and architectural value is located in the heart of Palma's Old Town, just a few metres from the central Plaza de Cort with the Town Hall, the Cathedral, and the most luxurious and emblematic shopping streets of the city, with its famous cafés, restaurants and shops with the best brands.

The building, with immense potential for complete refurbishment and with a total of 6 exclusive luxury apartments, totals approximately 1501 square metres constructed, consists of 4 terraces totalling 150m2, two shops on the ground floor at street level woth total 250 sqm, 6 underground parking spaces, storage space for storerooms, spa area, etc.

'An excellent opportunity to develope in the old city of Palma a residential complex that will enhance the memory of the past with the comforts of today'.

## LOCATION:

-Historic centre, next to shops, next to restaurants and terraces, next to shopping centres, close to beaches, and perito deportivo, next to all the necessary services for day to day life.