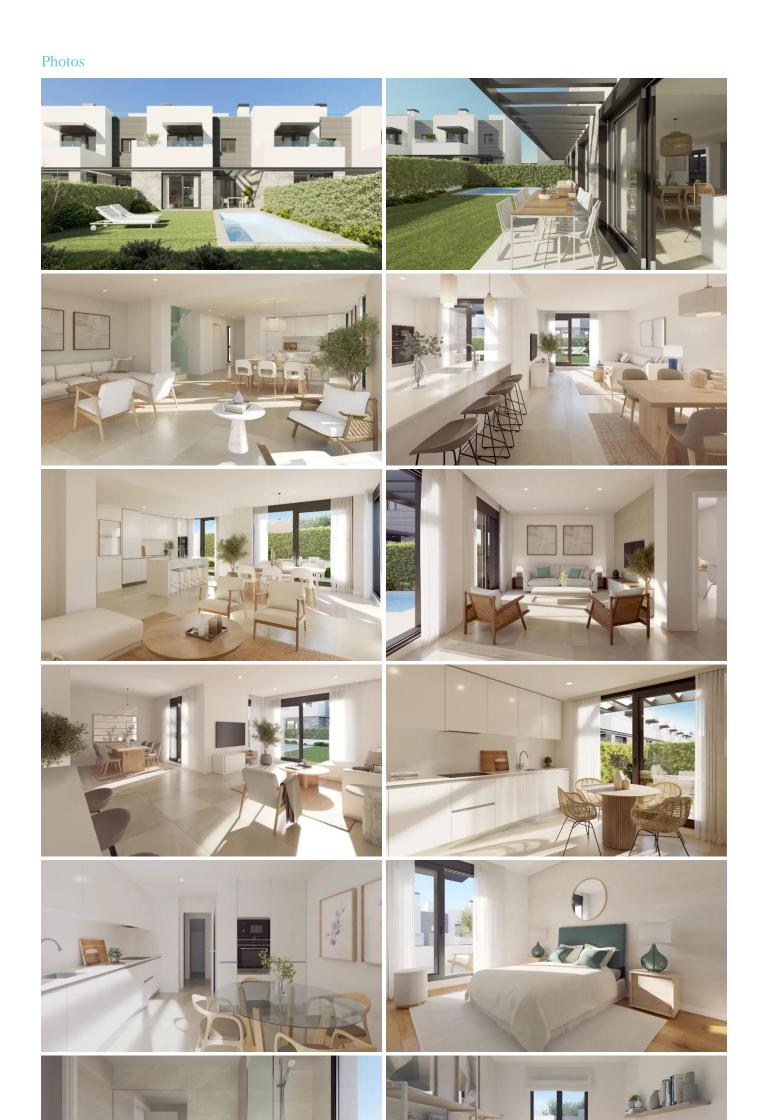

## Description

These fantastic newly built semi-detached houses currently under construction are located just 400 m from the sea in Playa de Palma, a fantastic area with a beautiful promenade by the sea surrounded by a wide variety of restaurants, terraces and leisure areas, only 10 min. from the centre of Palma.

The magnificent project is made up of 26 semi-detached villas of 146 to 149 m2 on private plots of 215 m2 and have four bedrooms and three bathrooms.

Each of the homes has large continuous spaces and large glazing that allows natural light to invade the interiors. Top quality materials have been used and they have an aerothermal system, a much cleaner and sustainable energy source. They have a private terrace, garden and swimming pool, offering excellent outdoor spaces where you can enjoy the sun and fresh air, as well as a solarium area on the roof.

In addition, the properties include two parking spaces for added convenience.

Do not hesitate to contact us to receive all the information and available units of this fantastic new construction project.