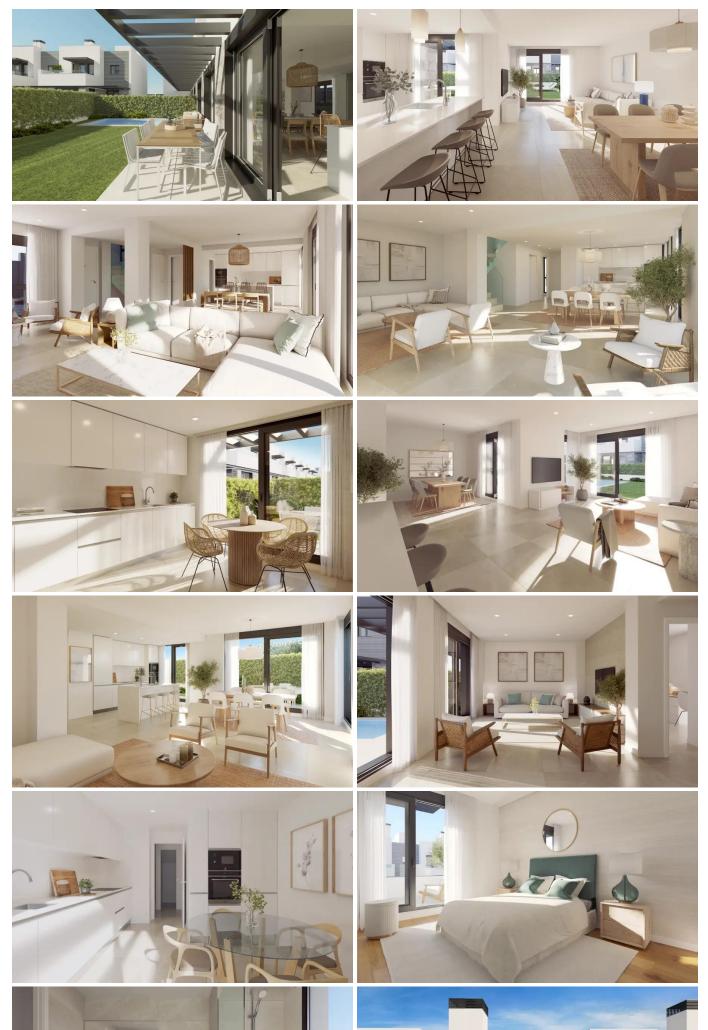

## Description

These fantastic newly built semi-detached houses currently under construction are located just 400 m from the sea in Playa de Palma, a fantastic area with a beautiful promenade by the sea surrounded by a wide variety of restaurants, terraces and leisure areas, only 10 min. from the centre of Palma.

The magnificent project is made up of 26 semi-detached villas of 146 to 149 m2 on private plots of 215 m2 and have four bedrooms and three bathrooms.

Each of the homes has large continuous spaces and large glazing that allows natural light to invade the interiors. Top quality materials have been used and they have an aerothermal system, a much cleaner and sustainable energy source. They have a private terrace, garden and swimming pool, offering excellent outdoor spaces where you can enjoy the sun and fresh air, as well as a solarium area on the roof.

## Extras

Air conditioning Fitted wardrobes Balcony Barbecue Laundry room Patio Private swimming pool Solarium