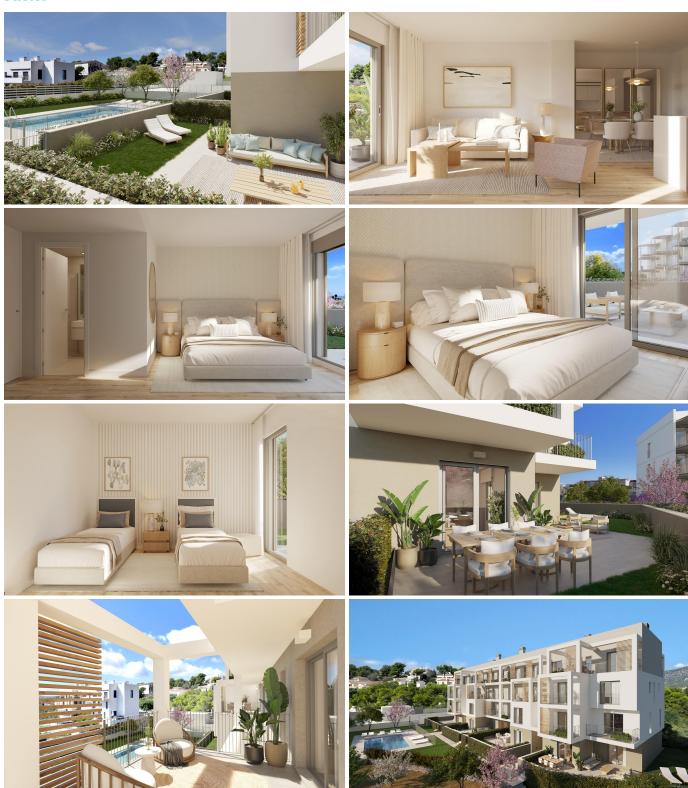

## Description

These excellent new construction homes under construction are located in the coastal area of Palmanova,in the southwest of the island, just 5 min. walking from its fantastic beaches with crystal clear water andnext to the pleasant promenade that borders them, with a large number of restaurants, cafes and terraceswhere you can enjoy pleasant moments.

Under a modern design concept with high qualities where natural light is taken advantage of to the maximum, the housing complex consists of ground floors with private garden, apartments and penthouses with solarium and all have pleasant terraces. Moderna They have one, two or three bedrooms with surfaces ranging from 65 to 206 m2. A unique and modern open space houses the living room, dining room and kitchen equipped with Bosch appliances and large storage capacity. Moderna

The common spaces are composed of swimming pools, exercise parks and well-kept gardens with Mediterranean vegetation where you can enjoy the privileged climate that accompanies us.

It should be noted that each house includes a garage and storage room.

## FEATURES:

- -Air conditioning hot/ cold, aerothermal system, SATE insulation system on facades, aluminum / climalit, fitted wardrobes.
- -Open equipped kitchen, laundry
- -Private terraces, communal pools and gardens, parking, storage room.