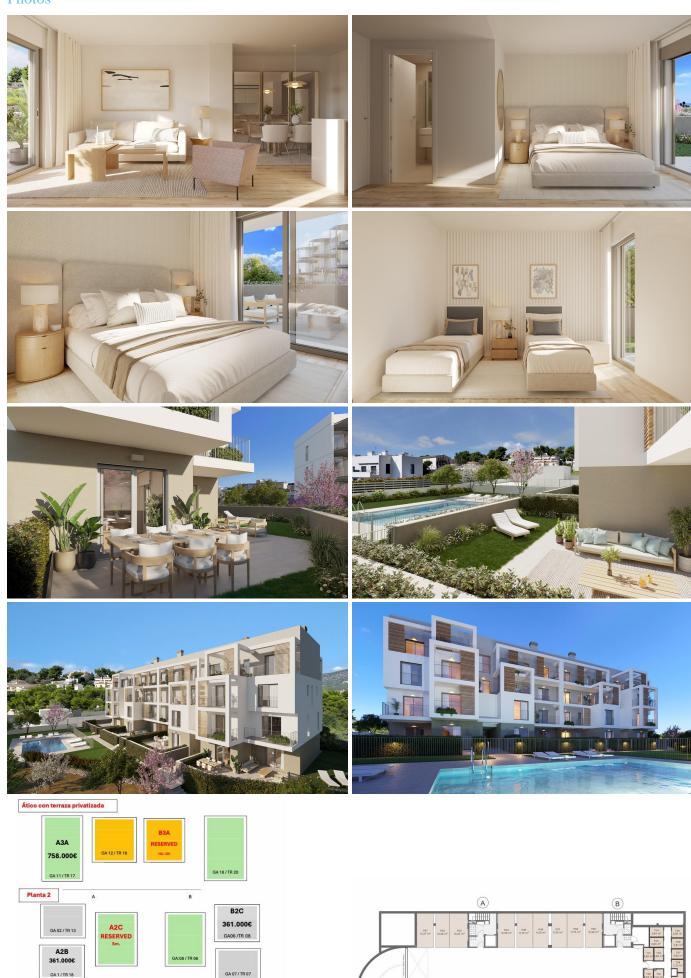

## Description

These excellent new construction homes under construction are located in the coastal area of Palmanova,in the southwest of the island, just 5 min. walking from its fantastic beaches with crystal clear water andnext to the pleasant promenade that borders them, with a large number of restaurants, cafes and terraceswhere you can enjoy pleasant moments.

Under a modern design concept with high qualities where natural light is taken advantage of to the maximum, the housing complex consists of ground floors with private garden, apartments and penthouses with solarium and all have pleasant terraces. Moderna They have one, two or three bedrooms with surfaces ranging from 65 to 206 m2. A unique and modern open space houses the living room, dining room and kitchen equipped with Bosch appliances and large storage capacity. Moderna

The common spaces are composed of swimming pools, exercise parks and well-kept gardens with Mediterranean vegetation where you can enjoy the privileged climate that accompanies us.

It should be noted that each house includes a garage and storage room.

Details

Double room 3 Air conditioning

Bathrooms 2 Alarm

Year of construction 2025 Fitted wardrobes

Useful meters 163 Lift

Living space 206 Balcony

Central heating

Heating

## Photos

Planta 1