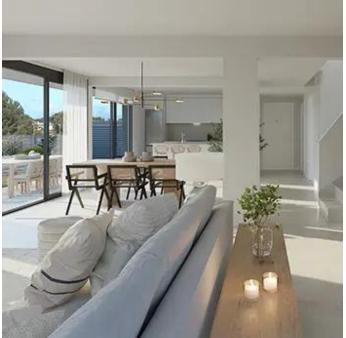

#### Description

Located in the quiet area of Puig de Ros, within the municipality of Llucmajor, an area with wonderful corners and coves with spectacular crystal clear waters to dive into, is this excellent project of 16 houses designed under a totally modern concept where the high quality, the use of light and the highest energy efficiency manage to create relaxing, comfortable and modern atmospheres in a privileged environment.

Within plots of between 320 and 370 m2 and with surfaces ranging from 162 m2, each of the houses are provided with fantastic private outdoor spaces including terrace, swimming pool and large garden where you can chat and find those longed-for moments of peace. They have four spacious bedrooms, three bathrooms and a large diaphanous and light-filled area with living room, dining room and modern integrated kitchen; a whole space open to the outdoors.

All the houses are crowned by spectacular solariums from where to have a beautiful panoramic view of the whole environment with the blue sea.

They have aerothermal system, air conditioning, double glazing and materials of the highest quality, durable and elegant.