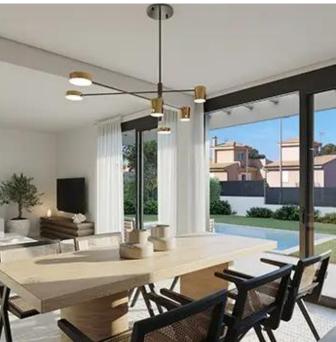

#### Description

Located in the quiet area of Puig de Ros, within the municipality of Llucmajor, an area with wonderful corners and coves with spectacular crystal clear waters to dive into, is this excellent project of 16 houses designed under a totally modern concept where the high quality, the use of light and the highest energy efficiency manage to create relaxing, comfortable and modern atmospheres in a privileged environment.

Within plots of between 320 and 370 m2 and with surfaces ranging from 162 m2, each of the houses are provided with fantastic private outdoor spaces including terrace, swimming pool and large garden where you can chat and find those longed-for moments of peace. They have four spacious bedrooms, three bathrooms and a large diaphanous and light-filled area with living room, dining room and modern integrated kitchen; a whole space open to the outdoors.

All the houses are crowned by spectacular solariums from where to have a beautiful panoramic view of the whole environment with the blue sea.

They have aerothermal system, air conditioning, double glazing and materials of the highest quality, durable and elegant.