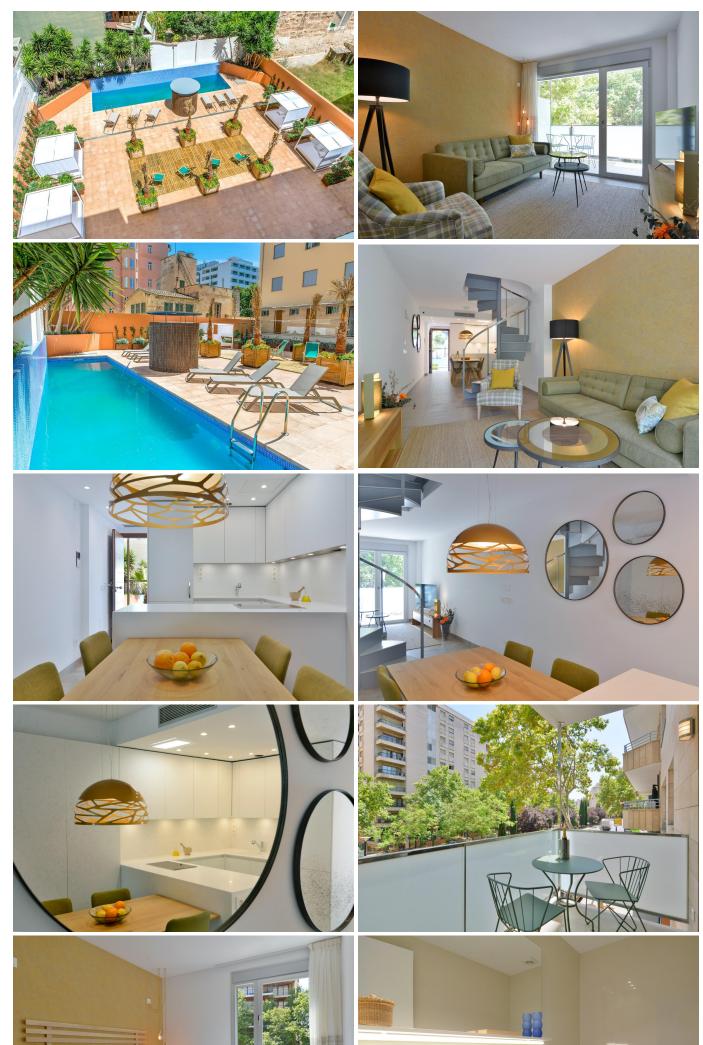

## **Duplex with communal pool in palma centro**

| mage not fot nd or type unknown                  |                                                                                                                                                                                                                           |
|--------------------------------------------------|---------------------------------------------------------------------------------------------------------------------------------------------------------------------------------------------------------------------------|
| Price                                            | Location                                                                                                                                                                                                                  |
| 495.000 €                                        | Son Armadans-Sa Teulera / Palma City / Centro                                                                                                                                                                             |
| Description                                      |                                                                                                                                                                                                                           |
|                                                  | e into in one of the best areas of the city, Son Armadans, a nutes from the historic center, with all the necessary                                                                                                       |
| •                                                | ew neighbors with elevator and a great swimming pool ood number of hammocks and Balinese beds to enjoy the                                                                                                                |
| into the design, creating very comfortable and f | ade with excellent materials that are perfectly integrated functional spaces. It is distributed in an open space of living all with access to the terrace-balcony on the ground floor edrooms and two bathrooms en suite. |
| The property has the possibility of acquiring pa | rking space and storage room.                                                                                                                                                                                             |
| CHARACTERISTICS:                                 |                                                                                                                                                                                                                           |
| -Air conditioning hot / cold, terraces and comm  | nunal pool.                                                                                                                                                                                                               |

Details Extras

Double room 2 Air conditioning
Bathrooms 3 Fitted wardrobes

Floors 2 Lift

Year of construction 2019 Heating

Useful meters 74 Communal pool

Living space 78