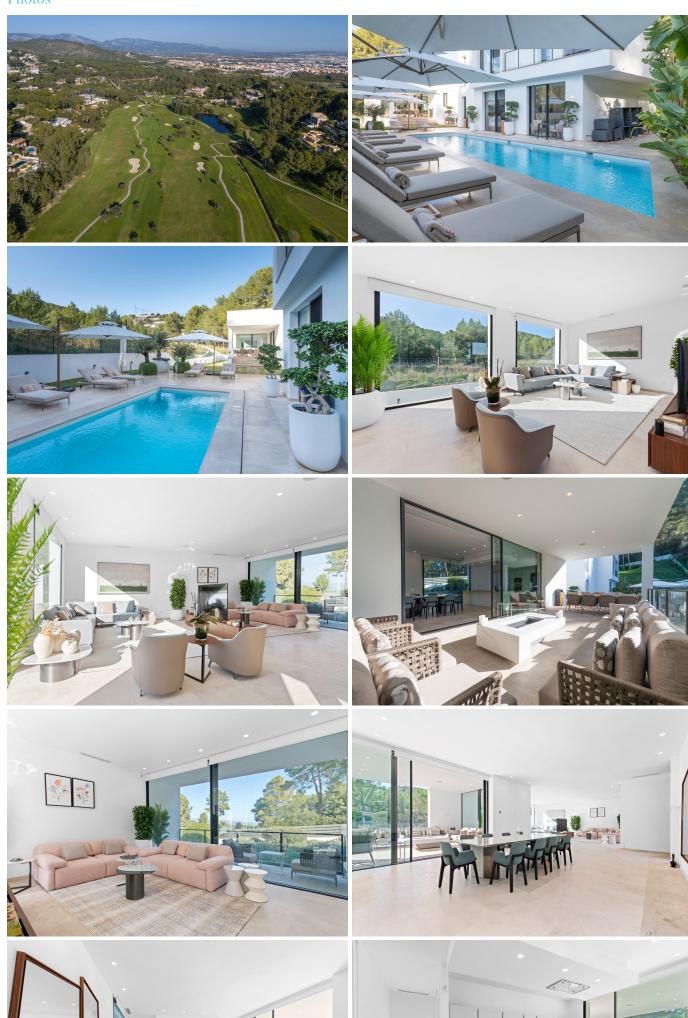

## Description

Located in Son Vida, the already consolidated most exclusive, private and prestigious residential area of Palma, we find this fabulous villa carried out under a contemporary design where the highest market qualities, first-class finishes and the most modern coatings have been used in spacious and functional spaces that make the house a home full of comfort. Moderna

The house rises with 644 m2 within a magnificent plot of 2,414 m2 with golf views and an extensive garden and green areas that provide the most Mediterranean essence, also granting great privacy. It has a large 44 m2 swimming pool surrounded by a hammock area and has barbacos and large terraces that invite you to relax, ideal to enjoy them all year round and spend endearing evenings outside.

It has been developed on two levels plus basement floor connected by elevator and stairs, with the common areas and rest area very well differentiated. The spacious main space is occupied by the living room, living room, dining room and integrated kitchen with the best range of appliances and large work island, all with a careful modern design full of light thanks to the large floor-to-ceiling windows that open the entire room to the magnificent outdoors with unobstructed views of the entire green landscape. Moderna It has 6 bedrooms with en suite bathrooms, two of them on the basement floor plus an additional kitchen providing an extra space for cooking with large storage capacity.

The house has a garage and parking with capacity for several cars.