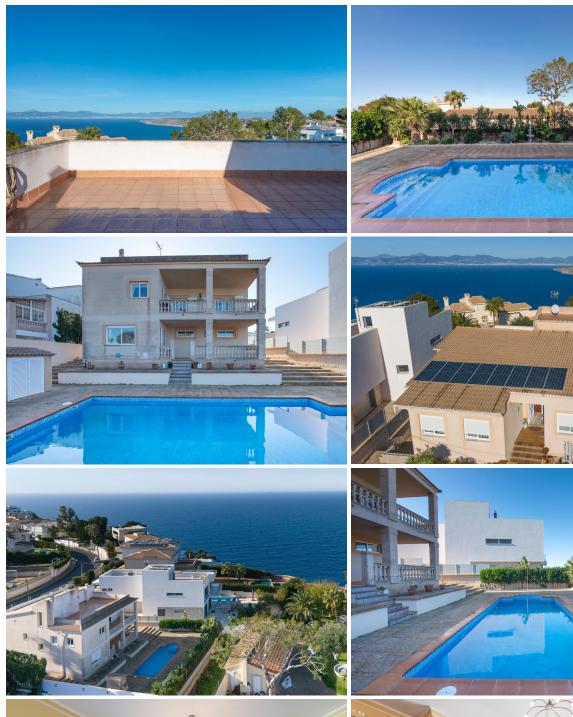

#### Description

Located in the quiet area of Badia Blava, with its spectacular hills and cliffs in front of the bay of Palma and one of the most beautiful and surprising coves in the municipality of Llucmajor, in addition to having restaurants, shops and everything you need for day-to-day life around, there is this villa with beautiful sea views and equipped with magnificent exteriors that include landscaped spaces, terraces and a large swimming pool as a perfect ally in the warmer months, all just 10 minutes away. from the beach walking and 20 min. of palm.

The house is within a plot of 655 m2 and has 375 m2 of surface distributed on two levels with a roofsolarium where the views are more impressive. It has three spacious bedrooms and two bathrooms, one of them en suite, a bright living-dining room with fireplace and a fully equipped independent kitchen, all with access to the exterior terraces from where to look towards the wonderful postcard of the Bay of Palma.

### CHARACTERISTICS:

-Tiled floors, aluminum/climalit, fireplace, terraces, garden, swimming pool, garage, storage room.

-Equipped kitchen

#### LOCATION:

-Sea views, close to beaches, close to all amenities, 20 min. of Palm