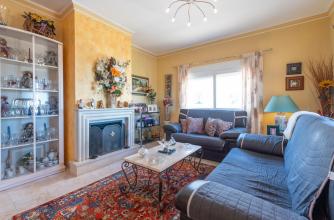

The house is within a plot of 655 m2 and has 375 m2 of surface distributed on two levels with a roofsolarium where the views are more impressive. It has three spacious bedrooms and two bathrooms, one of them en suite, a bright living-dining room with fireplace and a fully equipped independent kitchen, all with access to the exterior terraces from where to look towards the wonderful postcard of the Bay of Palma.

### CHARACTERISTICS:

-Tiled floors, aluminum/climalit, fireplace, terraces, garden, swimming pool, garage, storage room.

-Equipped kitchen