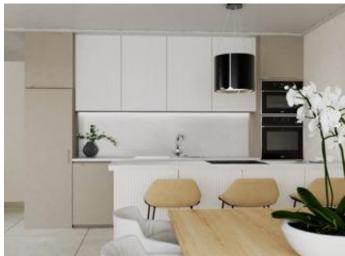

The house has been built using the best qualities and materials with a modern design under an architecture of bright and uncluttered environments. Moderna The plot occupies 316 m2 and has an area of 177 m2 developed on three levels, with five bedrooms and three bathrooms being the master bedroom provided with en suite bathroom and dressing area. A large space is occupied by the living room, dining room and integrated kitchen of white and current lines with large storage capacity.