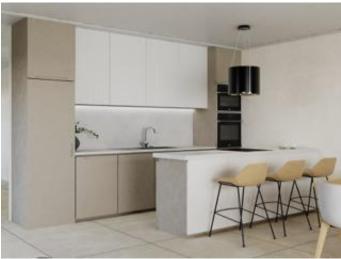

The house has been built using the best qualities and materials with a modern design under an architecture of bright and uncluttered environments. Moderna The plot occupies 316 m2 and has an area of 177 m2 developed on three levels, with five bedrooms and three bathrooms being the master bedroom provided with en suite bathroom and dressing area. A large space is occupied by the living room, dining room and integrated kitchen of white and current lines with large storage capacity.