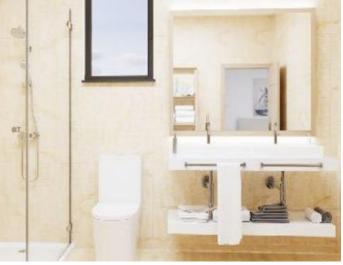

The house has been built using the best qualities and materials with a modern design under an architecture of bright and uncluttered environments. Moderna The plot occupies 316 m2 and has an area of 177 m2 developed on three levels, with five bedrooms and three bathrooms being the master bedroom provided with en suite bathroom and dressing area. A large space is occupied by the living room, dining room and integrated kitchen of white and current lines with large storage capacity.