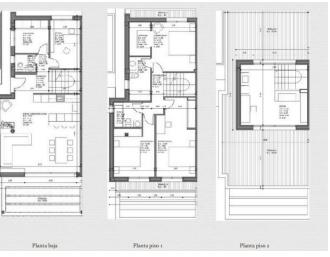

The house has been built using the best qualities and materials with a modern design under an architecture of bright and uncluttered environments. Moderna The plot occupies 316 m2 and has an area of 177 m2 developed on three levels, with five bedrooms and three bathrooms being the master bedroom provided with en suite bathroom and dressing area. A large space is occupied by the living room, dining room and integrated kitchen of white and current lines with large storage capacity.

It has private outdoor spaces composed of a terrace, garden and swimming pool that are an authentic invitation to rest and relax. In addition, the house has a wine bar space and offers us a parking space.

It should be noted that the property has an additional living room on the upper level with beautiful sea views.

Year of construction 2025 Balcony
Living space 177 Barbecue

Area plot 316 Central heating

Heating

Laundry room

Patio

Private swimming pool

Solarium