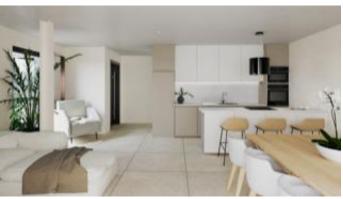

The house has been built using the best qualities and materials with a modern design under an architecture of bright and uncluttered environments. Moderna The plot occupies 316 m2 and has an area of 177 m2 developed on three levels, with five bedrooms and three bathrooms being the master bedroom provided with en suite bathroom and dressing area. A large space is occupied by the living room, dining room and integrated kitchen of white and current lines with large storage capacity.