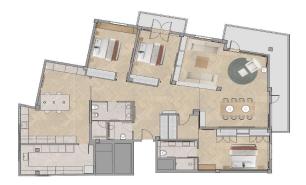

The large property has an unbeatable south orientation, filling it with light all day long. It has 197 magnificent m2 where every millimetre has been optimised to make the most of the space, plus a terrace of 15 m2 to enjoy it in the city.

It is distributed in an entrance hall and from there you can access the bright living-dining room where the modern lines and the cosy atmosphere provided by materials such as wood and details such as the fireplace achieve a high level of well-being. The generous kitchen is arranged independently with a central peninsula and visually connected to the dining area through glass doors with quarters, expanding the space and bringing a plus of modernity to the house.

It has 3 large bedrooms, the master bedroom with en-suite bathroom and the other two with another shared bathroom. In addition, the excellent flat has another courtesy toilet and laundry area.