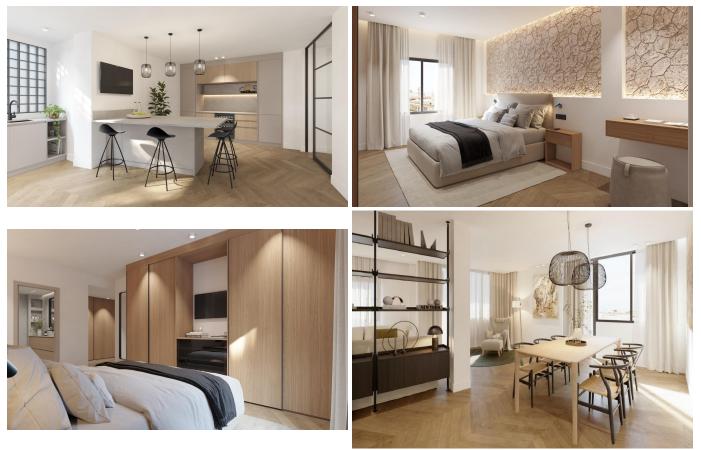

## Description

This is the integral reform of a spectacular flat where the large spaces flooded with natural light and the magnificent views of the entire Jaime III avenue and the historic part of Palma, are combined with elegant and contemporary interiors that follow one another in modern and cosy spaces carried out with the highest qualities and noble materials.

It is distributed in an entrance hall and from there you can access the bright living-dining room where the modern lines and the cosy atmosphere provided by materials such as wood and details such as the fireplace achieve a high level of well-being. The generous kitchen is arranged independently with a central peninsula and visually connected to the dining area through glass doors with quarters, expanding the space and bringing a plus of modernity to the house.

It has 3 large bedrooms, the master bedroom with en-suite bathroom and the other two with another shared bathroom. In addition, the excellent flat has another courtesy toilet and laundry area.