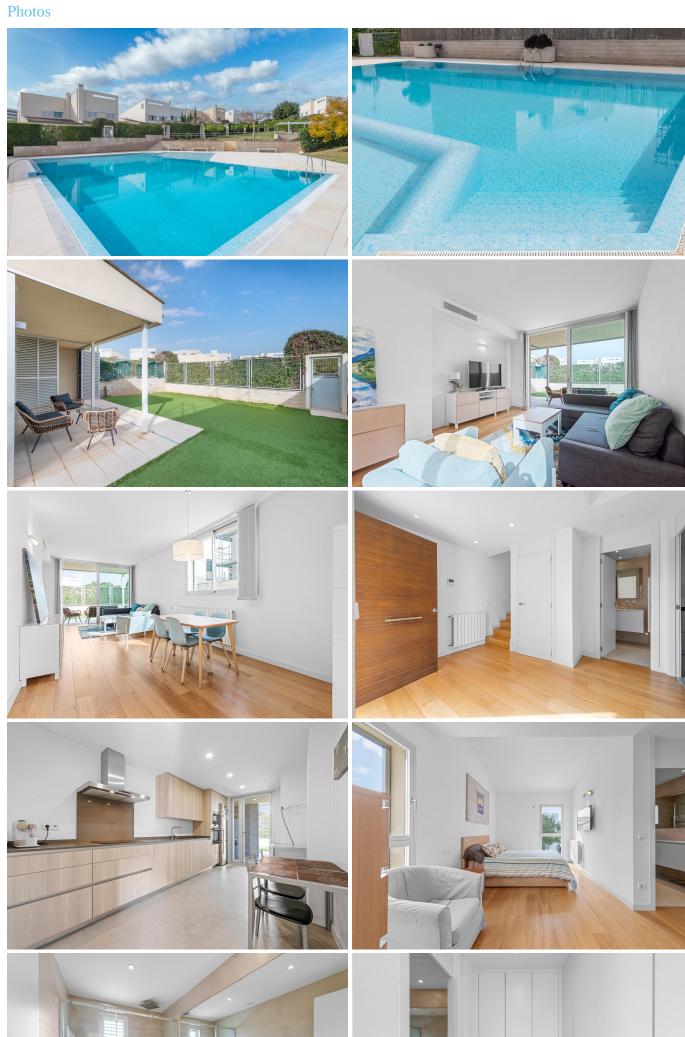

Price Location

1.150.000 € Son Armadans-Sa Teulera / Palma City / Sa Teulera

Description

Located in the green lung of Palma, in the quiet residential area of Sa Teulera, with the Bellver Castle in the background and next to the forest of the same name, is this beautiful villa that rises on a plot of 294 m2 with 184 m2 of surface where the light and the most current comfort are the protagonists. The excellent house has 136 m2 of beautiful garden and 27 m2 of porch to enjoy the outdoors to the fullest, relax and gain more tranquility.

With excellent qualities, the villa has an individual entrance and is developed on two floors, with three spacious bedrooms and three bathrooms, one of them in the master suite, which also has plenty of wardrobe space. On the ground floor there is a toilet, the spacious and bright living-dining room with large windows that give direct access to the terrace and garden and the large kitchen which is a modern and functional space equipped with all appliances and with access to the laundry and outdoor area. The bedrooms are all located on the upper floor.

The house offers us a generous closed garage space and is part of a well-kept complex provided with a communal swimming pool and beautiful garden areas.

An excellent home for those who want to live surrounded by nature and tranquility without giving up having the city center nearby.

## **FEATURES:**

- -Air conditioning hot/cold by ducts, natural gas radiators, parquet and porcelain floors, fitted wardrobes, aluminum/climalit
- -Independent equipped kitchen, laundry room
- -Private garden and terraces, communal swimming pool, private garage

## LOCATION:

-Unobstructed views, green environment views, close to schools, close to restaurants, close to shops and supermarket, 5 min.from the center of Palma, easy access to the entire road network.

Details

Double room 3
Bathrooms 3

Living space 184

Area plot 294

Extras

Air conditioning Fitted wardrobes

Heating

Laundry room

Communal pool